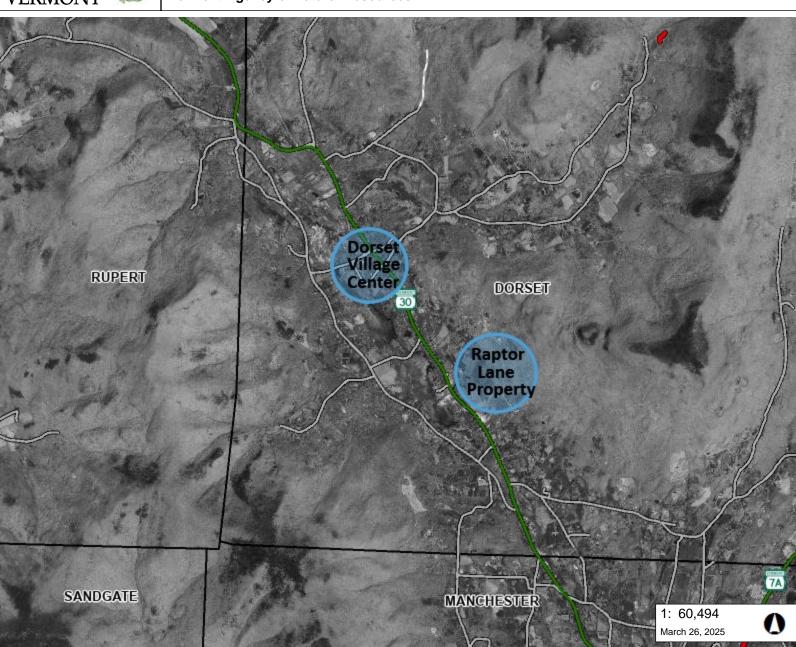

## PROJECT SITE LOCATION MAP

**Vermont Agency of Natural Resources** 

vermont.gov

## LEGEND

## Roads

Interstate

US Highway; 1

State Highway

Town Highway (Class 1)

Town Highway (Class 2,3)

Town Highway (Class 4)

State Forest Trail

National Forest Trail

Legal Trail

Private Road/Driveway

— Proposed Roads

Town Boundary

## **NOTES**

Map created using ANR's Natural Resources Atlas

DISCLAIMER: This map is for general reference only. Data layers that appear on this map may or may not be accurate, current, or otherwise reliable. ANR and the State of Vermont make no representations of any kind, including but not limited to, the warranties of merchantability, or fitness for a particular use, nor are any such warranties to be implied with respect to the data on this map.