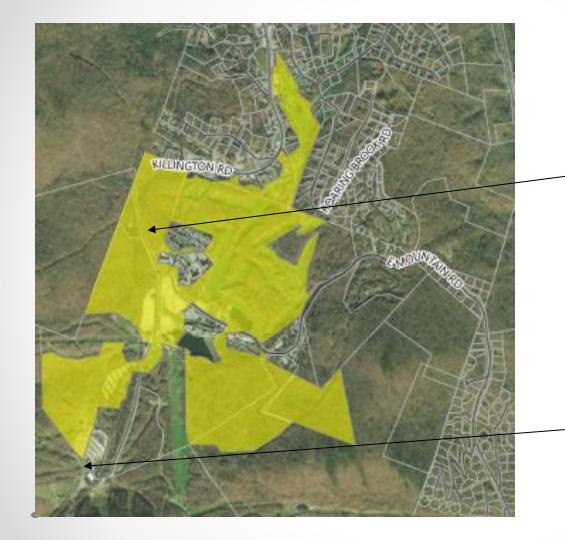

## VERMONT ECONOMIC PROGRESS COUNCIL (VEPC)

Killington Road

Base of Killington Mtn