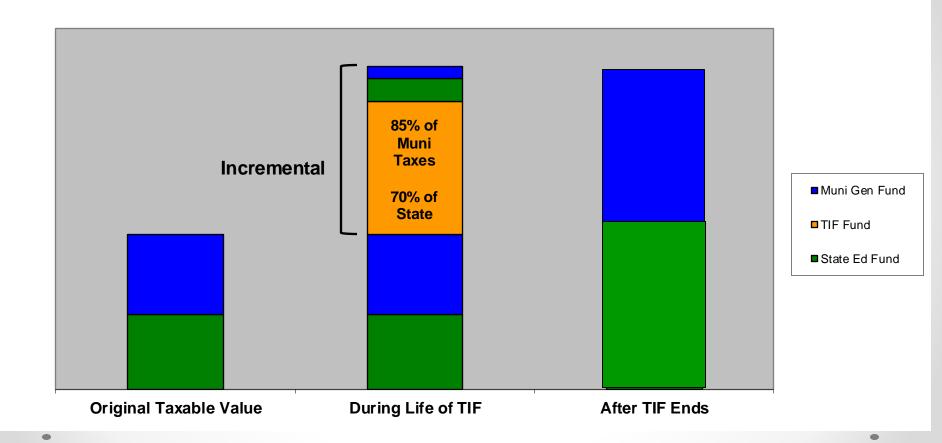

## VERMONT ECONOMIC PROGRESS COUNCIL (VEPC)

Killington Road

Base of Killington Mtn