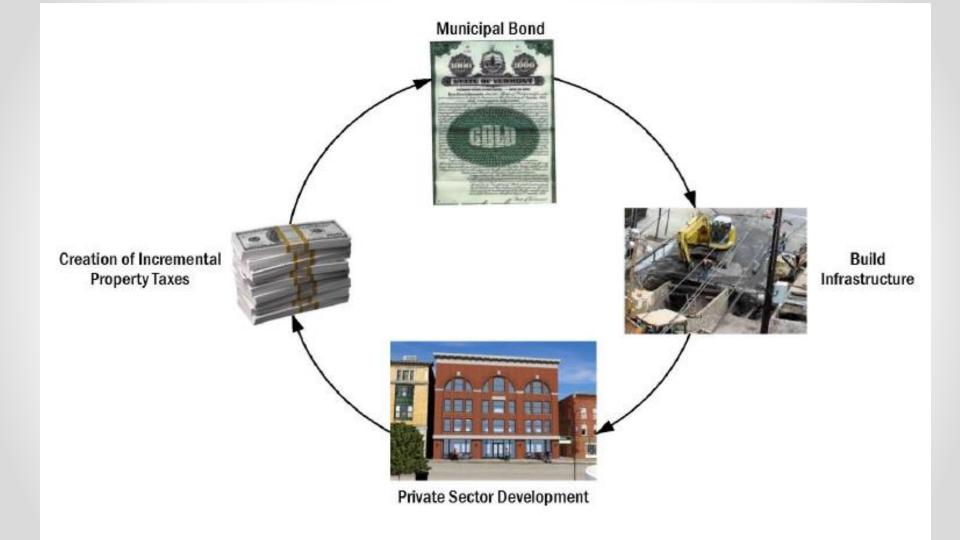

# WHAT DO TIF, KEVIN COSTNER & COXSWAINS HAVE IN COMMON?

white + burke
VERMONT
DEVELOPMENT
CONFERENCE







"Field of Dreams," Phil Alden Robinson, Gordon Company, 1989.





#### WHO SHOULD CARE?







Photo Credit: VermontLegislature.gov







Congregational Church and pond, c. 1870 Burlington Then and Now Historical Photo Exhibit: https://www.burlingtonvt.gov/Burlington150/History



Corner of Main Street and South Winooski Street - looking Northeast

Google Maps streetview image 2021





Rutland Whoopie Pie Festival September 14, 2024

Photo Credit: Chamber & Economic
Development of the Rutland Region (CEDRR)







## VERMONT ECONOMIC PROGRESS COUNCIL (VEPC)





Killington Road

Base of Killington Mtn











### WHAT CAN YOU DO?

### Stephanie Clarke

White + Burke Real Estate Advisors, Inc. sclarke@whiteandburke.com