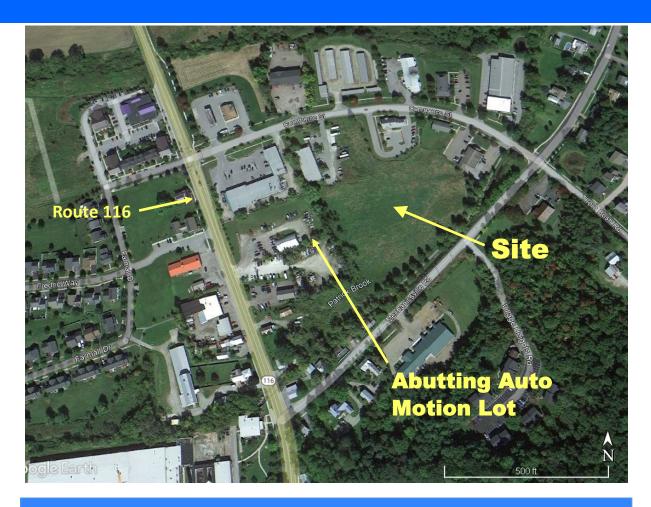

## Commerce Street, Hinesburg, VT

- 4.84 acres of commercial land on Commerce Street (Giroux Industrial Park).
- Commercial lot with municipal and sewer services.
- Commercial Zoning District. Permitted and conditional uses include retail, restaurant, office, motel, medical & dental, and many more.
- Sale Price: \$430,000.
- Abutting Auto Motion lot also available for sale. Lots can be combined.