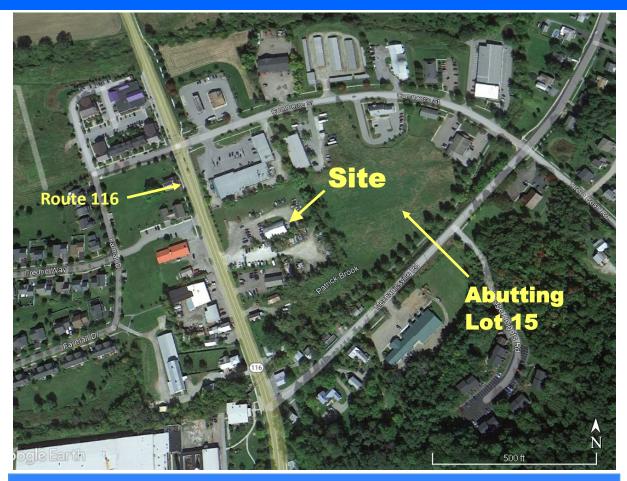

## **EXCLUSIVELY LISTED FOR SALE**

## 10365 Route 116, Hinesburg, VT

- 1.75 acres of commercial land on Route 116 (Auto Motion Lot).
- Superb commercial site.
- Village Zoning District. Permitted and conditional uses include multi-family residential, retail, restaurant, office, daycare, community center, bank, car wash, and many more.
- Municipal water and sewer services.
- Sale Price: \$400,000.
- Abutting Lot 15 also available for sale. Lots can be combined.