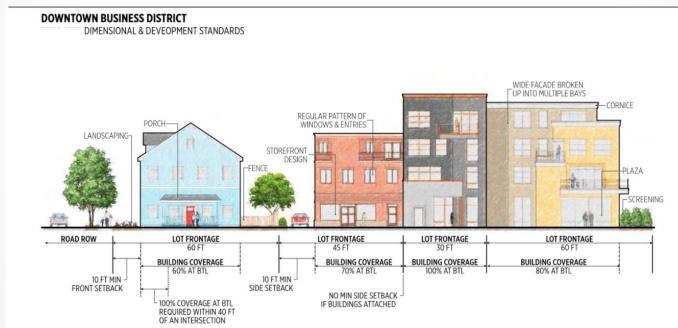

# "Biggest Little Change"

- Update Zoning Bylaws
  - o Allowed Uses
  - o Dimensional Requirements/Density
  - o Development Review/Permitting Process
  - o Parking Minimums
  - o Form Based Code
  - o Avoid Duplication