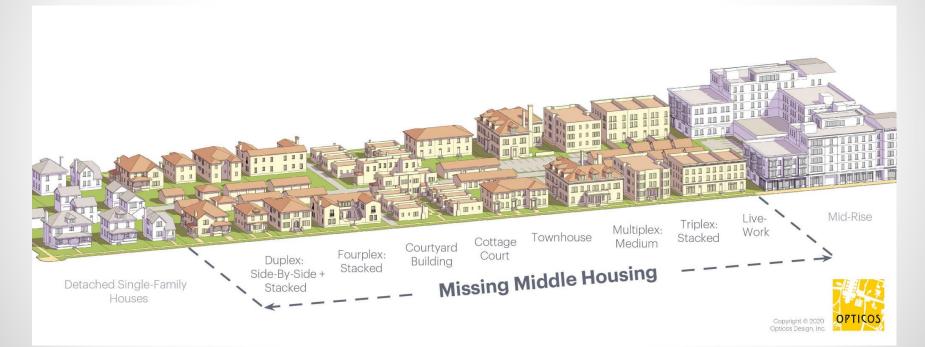

### What is Missing Middle Housing?

### What is Missing Middle Housing?

"A range of house-scale buildings with multiple units—compatible in scale and form with detached single-family homes—located in a walkable neighborhood".

Incremental Code Reform Enabling Better Places in Vermont, ACCD

### What Missing Middle Housing is NOT?

Detached

Single-Family House

- Car-dependent
- New or Novel

Concept