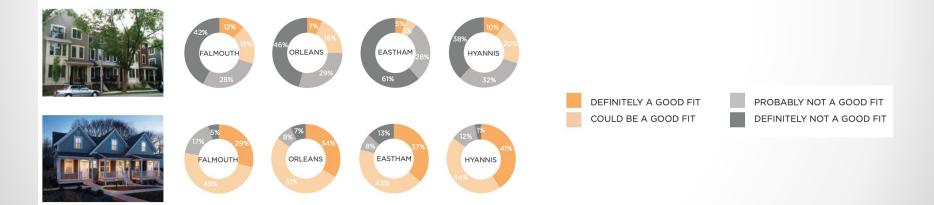

#### Cape Cod: Visual Preference Study

- o Upper Cape: 2.5 stories
- o Lower Cape: 2 stories