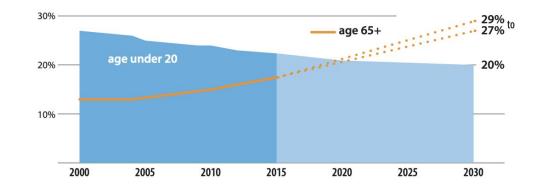

#### **Projected Aging Trends**

U.S. Census • 2016 / Vermont Agency of Commerce and Community Development • 2011–2015 projected decline of the younger age groups and growth of the older age groups in the Vermont population