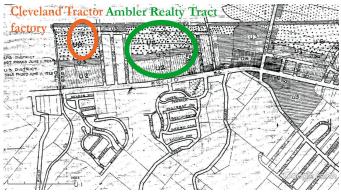

## Zoned Out

Current Max Density: 40 Units/Acre -> 4 Units of Housing

- o It was intentional the execution of a strategic plan
- "Apartments, the [Supreme Court] warned, block the sun and air. They bring noise and traffic. They act as a parasite on single-family neighborhoods 'until, finally, the residential character of the neighborhood and its desirability as a place of detached residences are utterly destroyed.'" (1926, Village of Euclid v. Ambler Realty Co.)<sup>1</sup>

- 1. <u>https://www.nytimes.com/interactive/2019/06/18/upshot/cities-across-america-question-single-family-zoning.html</u>
- 2. http://propertykull.weebly.com/village-of-euclid-v-ambler-realty-co.html