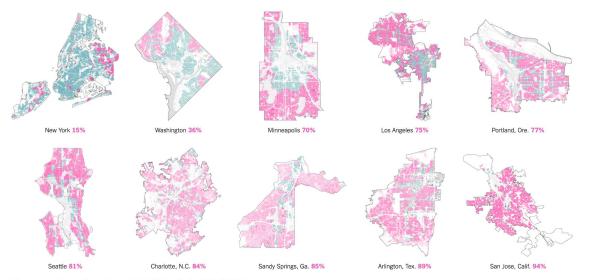

 "It is illegal on 75% of the residential land in many American cities to build anything other than a detached single-family home<sup>1</sup>" (NY Times, 2019)

Residential land zoned for: detached single-family homes other housing

Cities not shown to scale. Source: Zoning data for individual cities from UrbanFootprint

- o "Where Do We Go From Here?' Vermont Bicentennial Commission in 1976
  - "I'm an out of stater myself but I don't want to see any more out of stater's up here"
  - "I think there should be more local control on the local things"
  - "If Vermont could somehow keep its character but also supply more jobs"