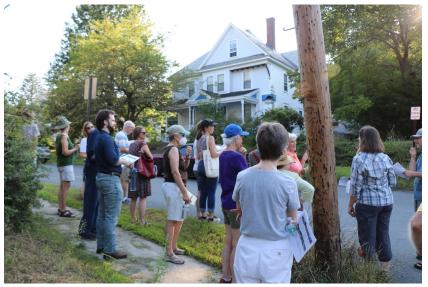

### Where we are seeing success? Brattleboro, VT

Missing Middle Housing Walking Tour

"Vermont Towns are Considering Changes to their Zoning Regulations to Spur More Housing," Vermont Public https://www.vermontpublic.org/local-news/2022-09-30/vermont-towns-are-considering-changes-in-their-zoning-regulations-to-spurmore-housing