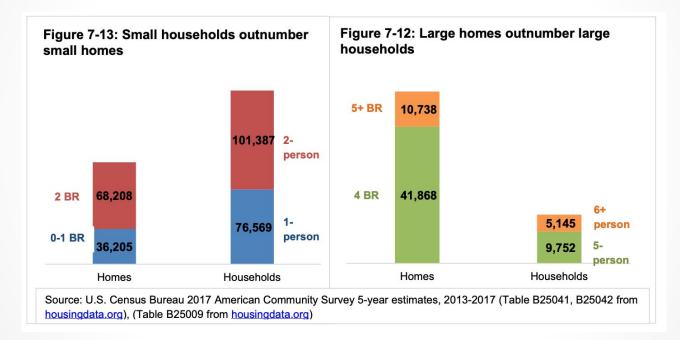

### Where are we going?

- Household size is changing
  - In VT size of households has declined to an average of 2.28,
  - One quarter are single person<sub>2</sub>
  - Nationally, 75-85% of households will be childless by 2025,