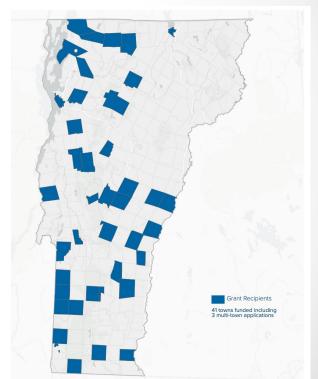

### How can we incentivize?

- State By-law modernization grants
  - 23 applicants Funded in FY22
  - 24 months to submit final projects
- o Geared towards housing
- o Clean up old zoning codes
- o Multi-town applications