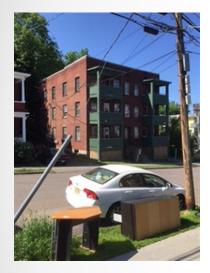

## Zoned Out

199 King Street, Burlington, VT
Built: 1930
Lot Size: 0.11 acre
Units: 6
Density: 54 Units/Acre

Current Max Density: 40 Units/Acre -> 4 Units of Housing

## Zoned Out

Current Max Density: 40 Units/Acre -> 4 Units of Housing

- o It was intentional the execution of a strategic plan
- "Apartments, the [Supreme Court] warned, block the sun and air. They bring noise and traffic. They act as a parasite on single-family neighborhoods 'until, finally, the residential character of the neighborhood and its desirability as a place of detached residences are utterly destroyed.'" (1926, Village of Euclid v. Ambler Realty Co.)<sup>1</sup>