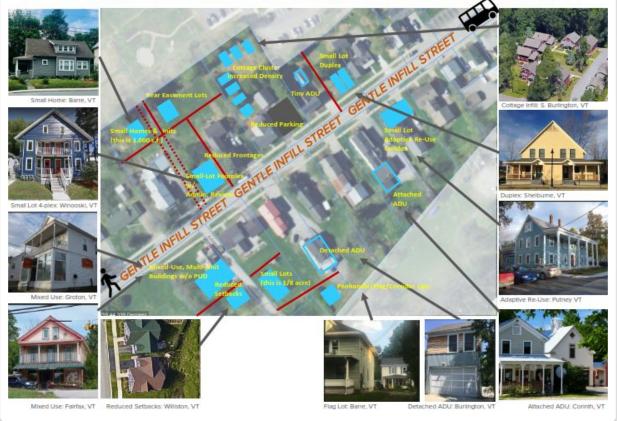

- In VT size of households has declined to an average of 2.28,
  - One quarter are single person<sub>2</sub>
  - Nationally, 75-85% of households will be childless by 2025,

Vermont League of Cities and Towns: https://www.vlct.org/resource/vermonts-housing-crisis-2022-municipal-action-paper

### Where are we going?



2020 Vermont Housing Needs Assessment: https://www.vhfa.org/documents/publications/vt\_hna\_2020\_report.pdf

## "Biggest Little Change" What's Yours?



## "Biggest Little Change"



# "Biggest Little Change"

- Update Zoning Bylaws
  - o Allowed Uses
  - o Dimensional Requirements/Density
  - o Development Review/Permitting Process
  - o Parking Minimums
  - o Form Based Code
  - o Avoid Duplication

#### Gentle Density

#### 7 NEW LOTS | >24 NEW UNITS | 1 NEW BUSINESS



VT. DEPT. OF HOUSING & COMMUNITY DEVELOPMENT | JULY 2020

#### • Milton, VT



 https://www.miltonindependent.com/news/government/milton-selectboard-approves-changes-to-unified-development-regulations-to-encourage-t own-growth/article\_1ea03e6e-cdfc-11eb-9142-7f05b0284bd3.html

- Milton, VT
  - o 441-447 U.S. Route 7 S.
  - Water + Sewer fees in eight installments.



#### Cape Cod: Visual Preference Study

- o Upper Cape: 2.5 stories
- o Lower Cape: 2 stories



### South Bend, IN

- A "Sears Catalog" Approach for the 21st Century
- o Small Developer Educational Series

| South Bend Neighborhood Infill   Overview |                     |                                |                                                |                                  |