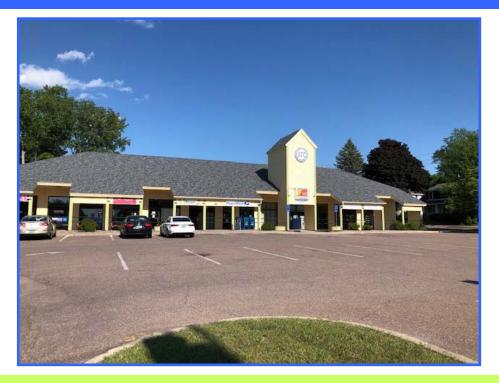

## 370 Shelburne Road - South Burlington, VT

- 3,470 SF second floor space
- Office, light assembly, retail/flex space
- Commercial 1 / Residential 15 Zoning District
- Loading Dock
- Easy access via traffic light
- · Ample parking at doorstep
- Rent: \$8.00 Gross + Utilities