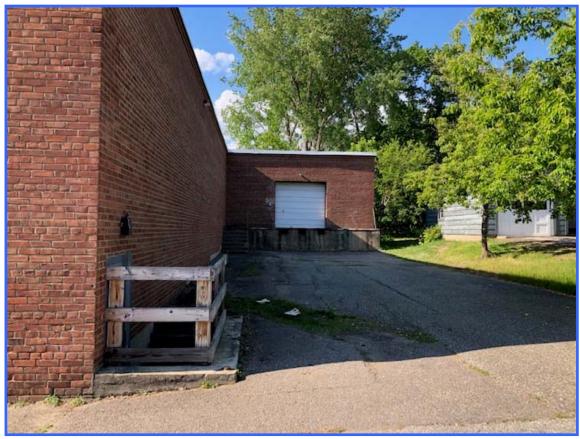

## 370 Shelburne Road - South Burlington, VT

- 3,470 SF second floor space
- Office, light assembly, retail/flex space
- Commercial 1 / Residential 15 Zoning District
- Loading Dock
- Easy access via traffic light
- · Ample parking at doorstep
- Rent: \$8.00 Gross + Utilities