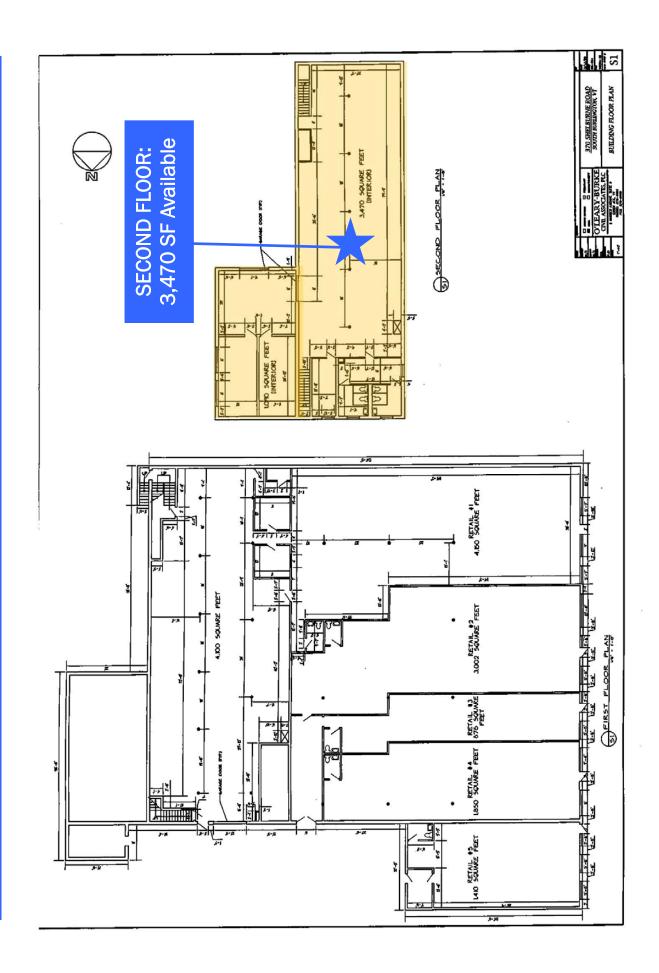

## 370 Shelburne Road - South Burlington, VT

- 3,470 SF second floor space
- Office, light assembly, retail/flex space
- Commercial 1 / Residential 15 Zoning District
- Loading Dock
- Easy access via traffic light
- · Ample parking at doorstep
- Rent: \$8.00 Gross + Utilities