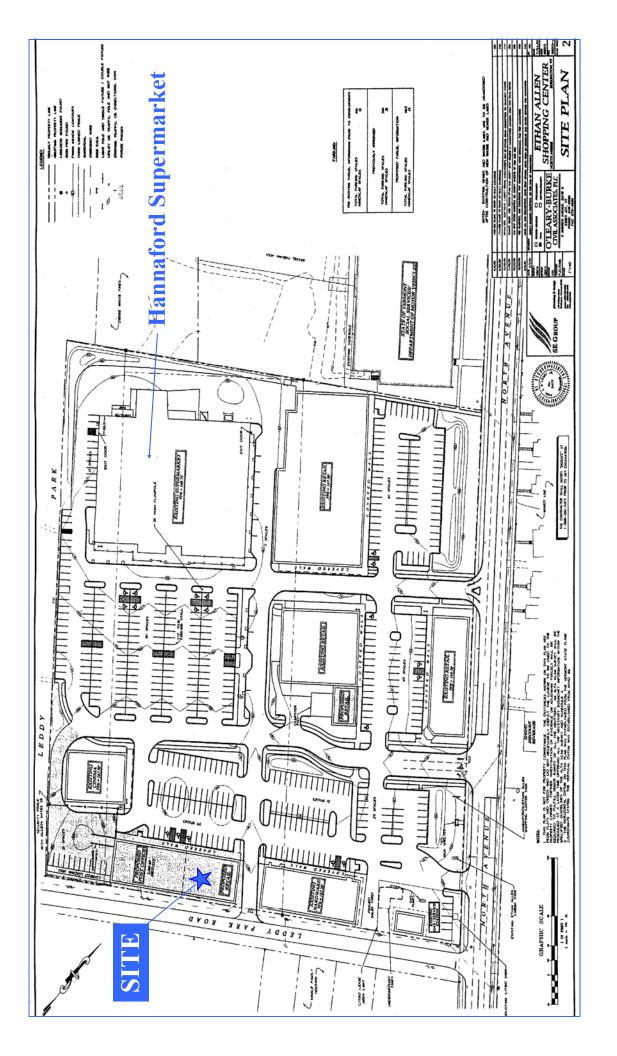

## 4,000 SF Commercial Pad Site

## **Ethan Allen Shopping Center - North Ave**

**Space Available:** 4,000 SF Retail Pad Site Building Footprint

Total GLA: 139,500 SF

**Road Frontage:** Approximately 740'

Zoning: Commercial

**Utilities:** Municipal Water and Sewer;

Burlington Electric; VT Gas

Traffic Signal: Center is serviced by a traffic light

Tenants Include: Hannaford Supermarket

U.S. Post Office Timberland Dental Timberlane Pediatrics Ace True Value Hardware

Key Bank

Gadue's Dry Cleaning

Ethan Allen Shopping Center is perfectly situated on North Avenue, the main traffic artery in the northern part of Burlington. This is the only mixed use commercial shopping center serving this part of the city.