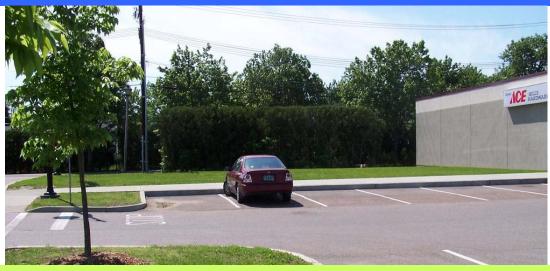

## 4,000 SF Commercial Pad Site

## **Ethan Allen Shopping Center - North Ave**

**Space Available:** 4,000 SF Retail Pad Site Building Footprint

Total GLA: 139,500 SF

**Road Frontage:** Approximately 740'

Zoning: Commercial

**Utilities:** Municipal Water and Sewer;