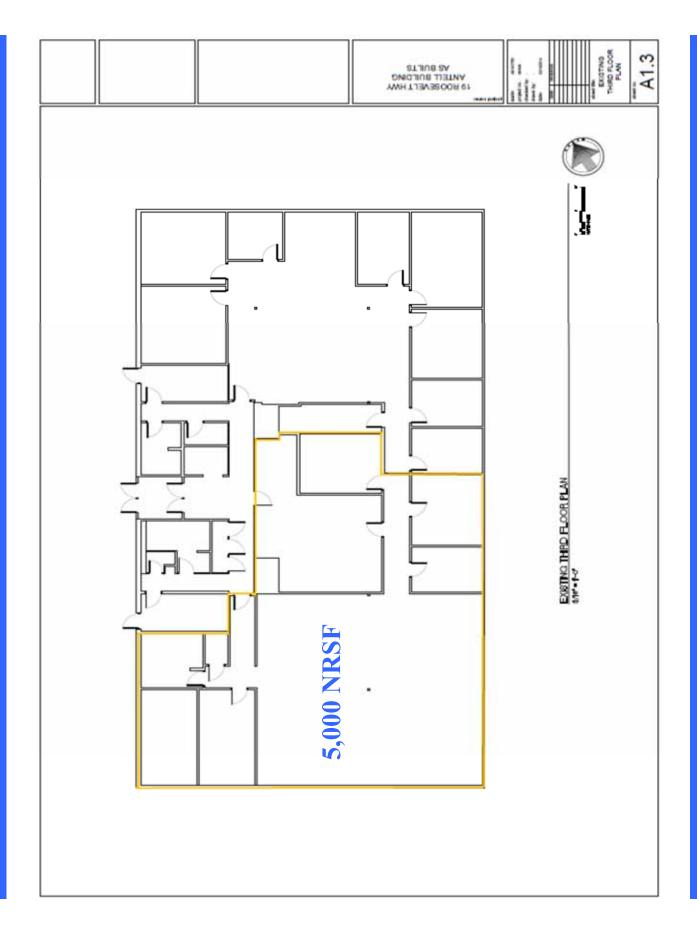

## OFFICE SPACE FOR LEASE

19 Roosevelt Highway, Colchester, Vermont

SIZE: 5,000 SF (3rd Floor, access at parking lot level)

LEASE RATE: \$11.50 NNN (\$5.33 psf)

PARKING: On-site

white + burke

www.whiteandburke.com

## **FEATURES:**

- High quality, professional office building
- Office space with mix of open space and private offices, kitchenette, and conference rooms—see attached floor plan
- Lots of windows for great natural light
- Green Mountain views to East
- Professionally managed
- Location: Exit 16, Interstate 89
- Ample on site parking
- Close to airport, University of Vermont, University of Vermont Medical Center, and Downtown Burlington

## **COMMENTS:**

- 8,300 SF third floor condominium space
- 5,000 SF space available for lease now
- Direct access to space from parking lot level
- Owner willing to sell condominium if desired

Information contained herein was provided by sources considered generally reliable, but is offered without any warranty, either explicit or implied.