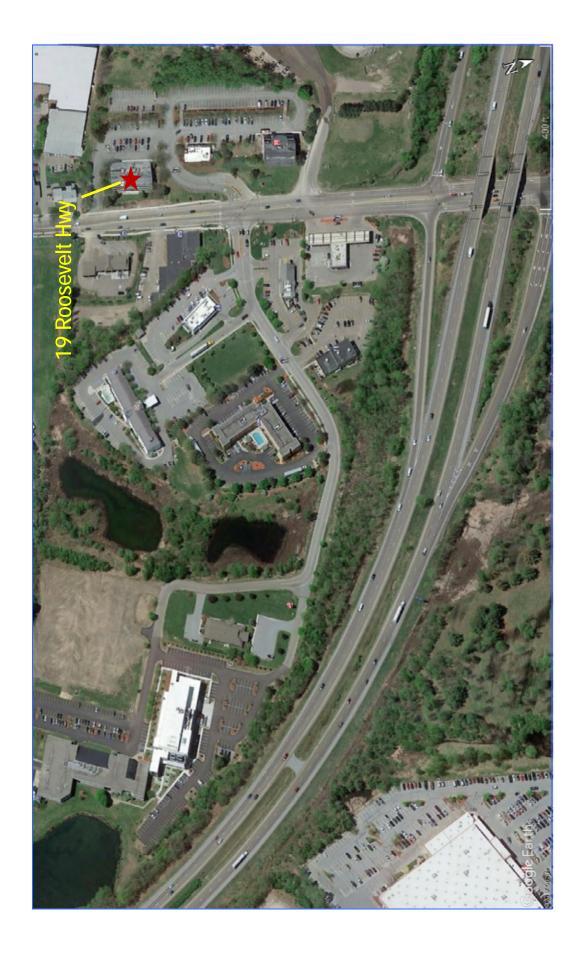

## OFFICE SPACE FOR LEASE

19 Roosevelt Highway, Colchester, Vermont

SIZE: 5,000 SF (3rd Floor, access at parking lot level)

LEASE RATE: \$11.50 NNN (\$5.33 psf)

PARKING: On-site

white + burke

www.whiteandburke.com

## **FEATURES:**

- High quality, professional office building
- Office space with mix of open space and private offices, kitchenette, and conference rooms—see attached floor plan
- Lots of windows for great natural light
- Green Mountain views to East
- Professionally managed
- Location: Exit 16, Interstate 89
- Ample on site parking
- Close to airport, University of Vermont, University of Vermont Medical Center, and Downtown Burlington