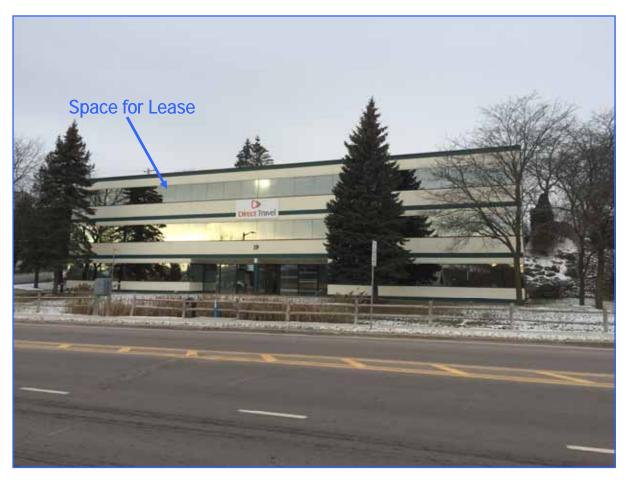

## OFFICE SPACE FOR LEASE

19 Roosevelt Highway, Colchester, Vermont

SIZE: 5,000 SF (3rd Floor, access at parking lot level)

LEASE RATE: \$11.50 NNN (\$5.33 psf)

PARKING: On-site

white + burke

www.whiteandburke.com

## **FEATURES:**

- High quality, professional office building
- Office space with mix of open space and private offices, kitchenette, and conference rooms—see attached floor plan
- Lots of windows for great natural light
- Green Mountain views to East
- Professionally managed
- Location: Exit 16, Interstate 89
- Ample on site parking
- Close to airport, University of Vermont, University of Vermont Medical Center, and Downtown Burlington