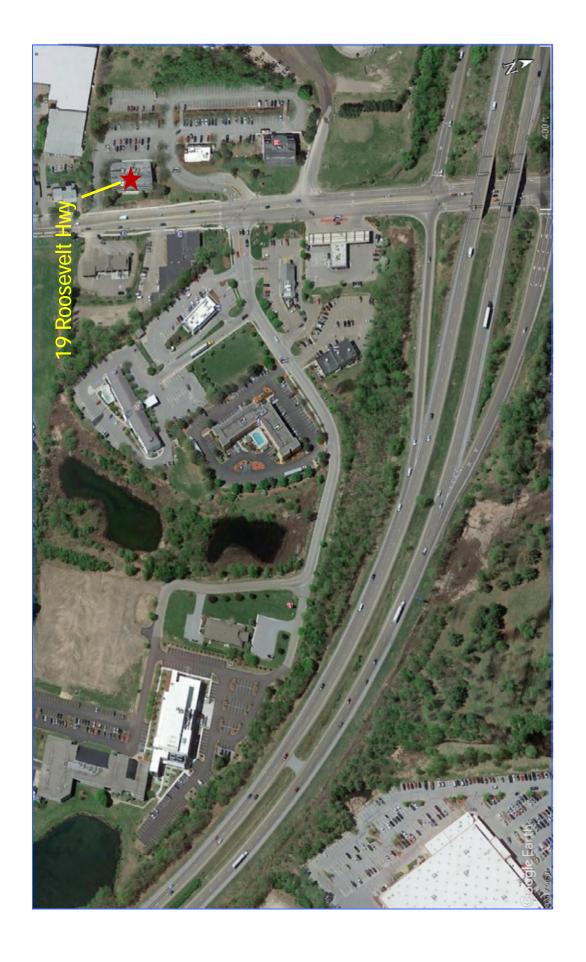

# OFFICE BUILDING CONDOMINIUM UNITS FOR SALE

19 Roosevelt Highway, Colchester, Vermont

PRICE: 3 Floors (units) \$2,400,000 (\$96 psf)

SIZE: Approximately 24,900 SF (3 floors; 8,300 floor plate)

Unit 1 - \$850,000

## **FEATURES**:

- Commercial Zoning—COM
- · High quality, professional office building
- Mountain views
- Location: Exit 16, Interstate 89
- Ample on site parking
- PUD with shared use of parking
- Close to airport, University of Vermont, University of Vermont Medical Center, and Downtown Burlington