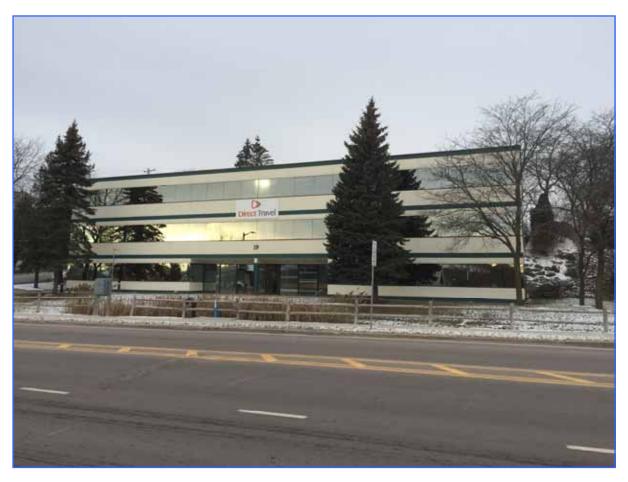

# OFFICE BUILDING CONDOMINIUM UNITS FOR SALE

19 Roosevelt Highway, Colchester, Vermont

PRICE: 3 Floors (units) \$2,400,000 (\$96 psf)

SIZE: Approximately 24,900 SF (3 floors; 8,300 floor plate)

Unit 1 - \$850,000

## **FEATURES**:

- Commercial Zoning—COM
- · High quality, professional office building
- Mountain views
- Location: Exit 16, Interstate 89
- Ample on site parking
- PUD with shared use of parking
- Close to airport, University of Vermont, University of Vermont Medical Center, and Downtown Burlington

### **COMMENTS:**

Floor 1 is 50% leased: Flex Realty's 4,075 SF lease expires May 2021. The other 4,075 SF of space is vacant; Floor 2 is vacant; Floor 3 is 100% leased to two tenants: Direct Travel's lease expires September 2019, they would vacate their space if requested. CVOEO leases 3,300 SF through 2022.