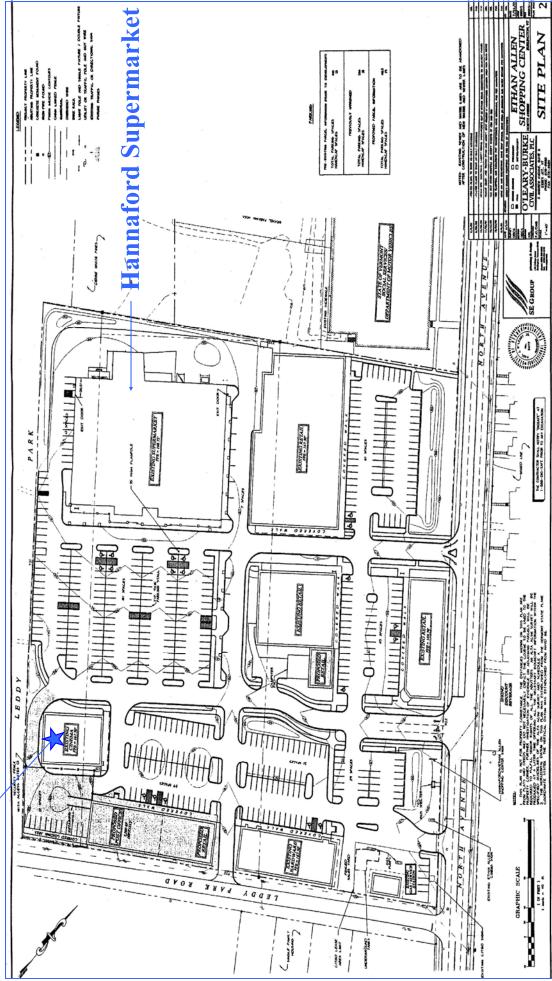

## Ground Lease or Build to Lease 8,000 SF COMMERCIAL PAD SITE

## **Ethan Allen Shopping Center - North Ave**

| Space Available:<br>Total GLA:<br>Road Frontage: | 8,000 SF Pad Site Building Footprint<br>139,500 SF<br>Approximately 740'                                                                               |
|--------------------------------------------------|--------------------------------------------------------------------------------------------------------------------------------------------------------|
| Zoning:                                          | Commercial                                                                                                                                             |
| Utilities:                                       | Municipal Water and Sewer;<br>Burlington Electric; VT Gas                                                                                              |
| Traffic Signal:                                  | Center is serviced by a traffic light                                                                                                                  |
| Tenants Include:                                 | Hannaford Supermarket<br>U.S. Post Office<br>Timberland Dental<br>Timberlane Pediatrics<br>Ace True Value Hardware<br>Key Bank<br>Gadue's Dry Cleaning |

Ethan Allen Shopping Center is perfectly situated on North Avenue, the main traffic artery in the northern part of Burlington. This is the only mixed use commercial shopping center serving this part of the city.