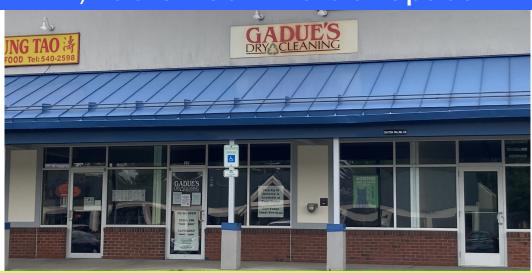

## **Ethan Allen Shopping Center - North Ave**

Space Available: 1,200 SF Retail Space (Former Gadue's)

Total GLA: 139,500 SF

Road Frontage: Approximately 740'

Zoning: Commercial

**Utilities:** Municipal Water and Sewer;

The Bagel Café & Deli

Price: \$14 NNN

Ethan Allen Shopping Center is perfectly situated on North Avenue, the main traffic artery in the northern part of Burlington. This is the only mixed use commercial shopping center serving this part of the city.