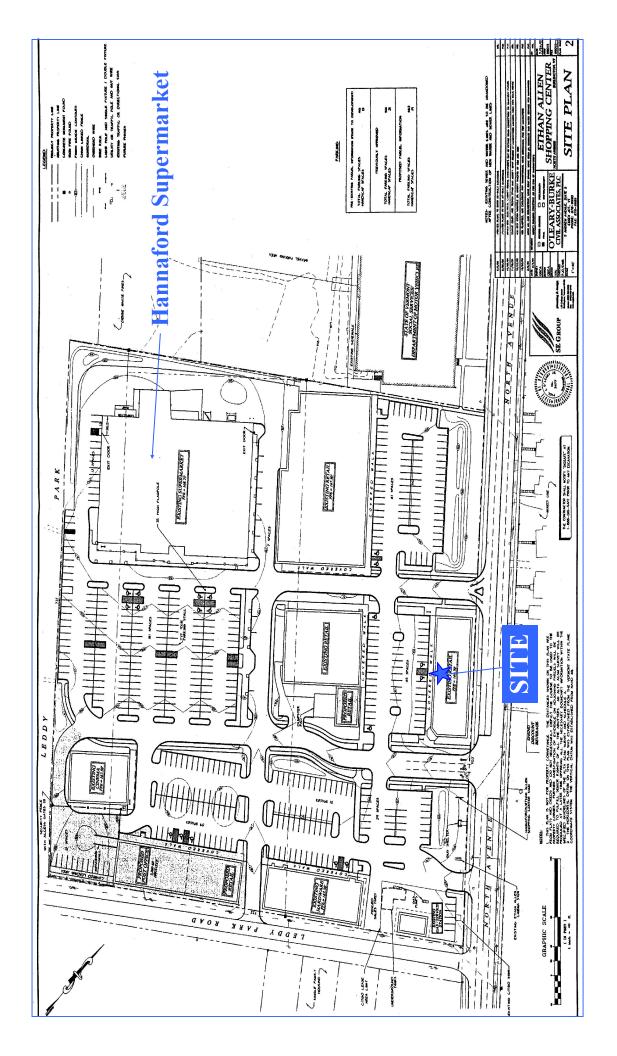

## **Ethan Allen Shopping Center - North Ave**

Space Available: 1,200 SF Retail Space (Former Gadue's)

Total GLA: 139,500 SF

Road Frontage: Approximately 740'

Zoning: Commercial

**Utilities:** Municipal Water and Sewer;

Burlington Electric; VT Gas

Traffic Signal: Center is serviced by a traffic light

Tenants Include: Hannaford Supermarket

U.S. Post Office Timberland Dental Timberlane Pediatrics Ace True Value Hardware

Key Bank

The Bagel Café & Deli

Price: \$14 NNN

Ethan Allen Shopping Center is perfectly situated on North Avenue, the main traffic artery in the northern part of Burlington. This is the only mixed use commercial shopping center serving this part of the city.