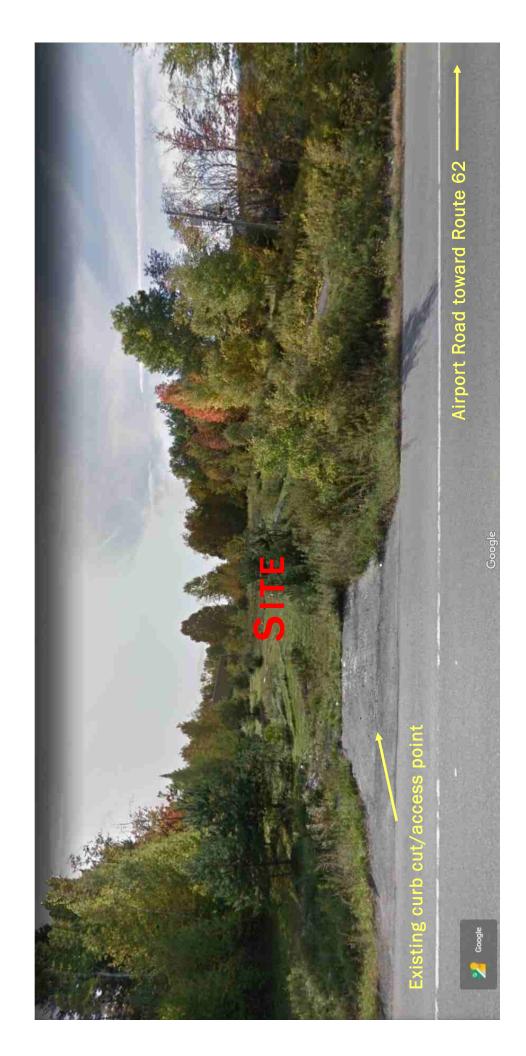

## **EXCLUSIVELY LISTED FOR SALE**



## 3309 Airport Road, Berlin, VT

- 1.4 Acre Development Site
- Highly desirable, commercially zoned location.
- Zoning District: see attached.
- Located near the Central Vermont Medical Center and the Berlin Mall, a regional mall anchored by Walmart.
- 10,700 AADT 2018: Berlin Mall Fisher Road
- 16,700 AADT—2018: Fisher Road BSH
- Municipal water and sewer available.
- Sale Price: \$235,000



## white + burke

REAL ESTATE ADVISORS

www.whiteandburke.com

Exclusively offered by WHITE + BURKE Real Estate Advisors
For more information call Tim Burke at (802) 862-1225 x14
40 College Street, Suite 100, PO Box 1007, Burlington, VT 05402 Fax: (802) 862-3601

Information contained herein is believed accurate but is not warranted

## View from Airport Road