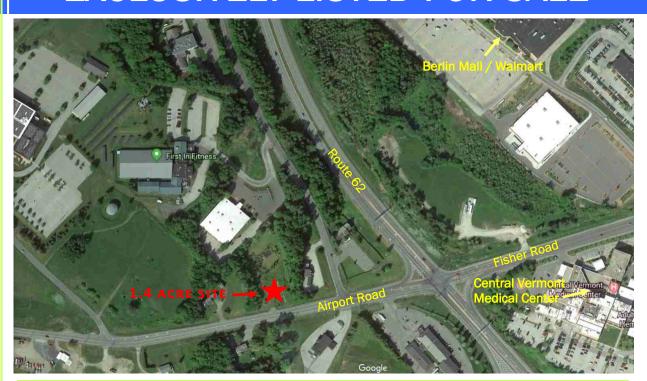

## **EXCLUSIVELY LISTED FOR SALE**

## 3309 Airport Road, Berlin, VT

- 1.4 Acre Development Site
- Highly desirable, commercially zoned location.
- Zoning District: see attached.
- Located near the Central Vermont Medical Center and the Berlin Mall, a regional mall anchored by Walmart.
- 10,700 AADT 2018: Berlin Mall Fisher Road
- 16,700 AADT—2018: Fisher Road BSH
- Municipal water and sewer available.
- Sale Price: \$235,000