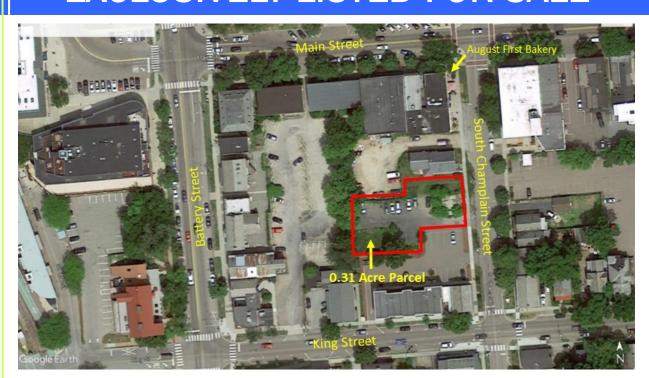

## **EXCLUSIVELY LISTED FOR SALE**

## 157-159 South Champlain Street, Burlington, VT

- 0.31 acre parcel in the heart of downtown Burlington
- Superb high-density residential and/or commercial site steps away from restaurants, shops, Church Street, hotels, and the beautiful Burlington waterfront.
- Downtown Center (FD5) Zoning District. Permitted uses include multifamily residential, retail, restaurant, office and hotel.
- Sale Price: \$595,000