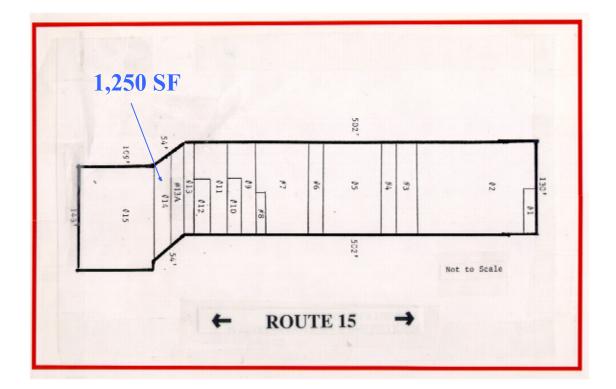

## **Essex Junction Shopping Center - Route 15**

Total GLA: Road Frontage: Space Available: Rate: Zoning: Utilities:

Traffic Signal: Existing Tenants:

Traffic Count:

Approximately 930' 1,250 SF \$12.00 /SF NNN (\$2.75/SF) Commercial Municipal Water and Sewer; Green Mountain Power; VT Gas Center is serviced by a traffic light Mac's Market Rite Aid Pharmacy Sherwin-Williams Co. Fleet Feet Northfield Savings Bank EyeCare of Vermont Aubuchon Hardware