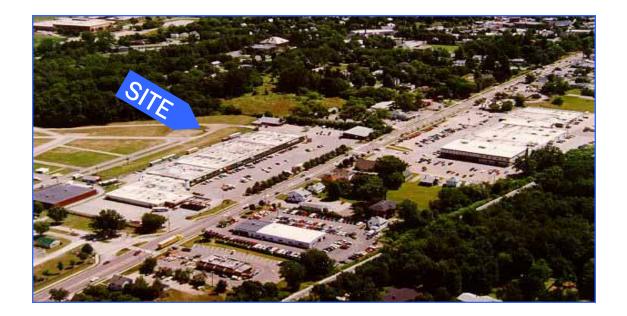

92.000 SF

2015 Average Daily Trips (ADT) 11,500 ADT West Street to Shopping Ctr. 15,800 ADT Shopping Ctr. to S. Summit St.

Essex Junction Shopping Center is perfectly situated on Rt.15, a main traffic artery. Visibility, ingress/egress, and parking are excellent. The Center is less than .5 miles from the "Five Corners" in Essex Junction.