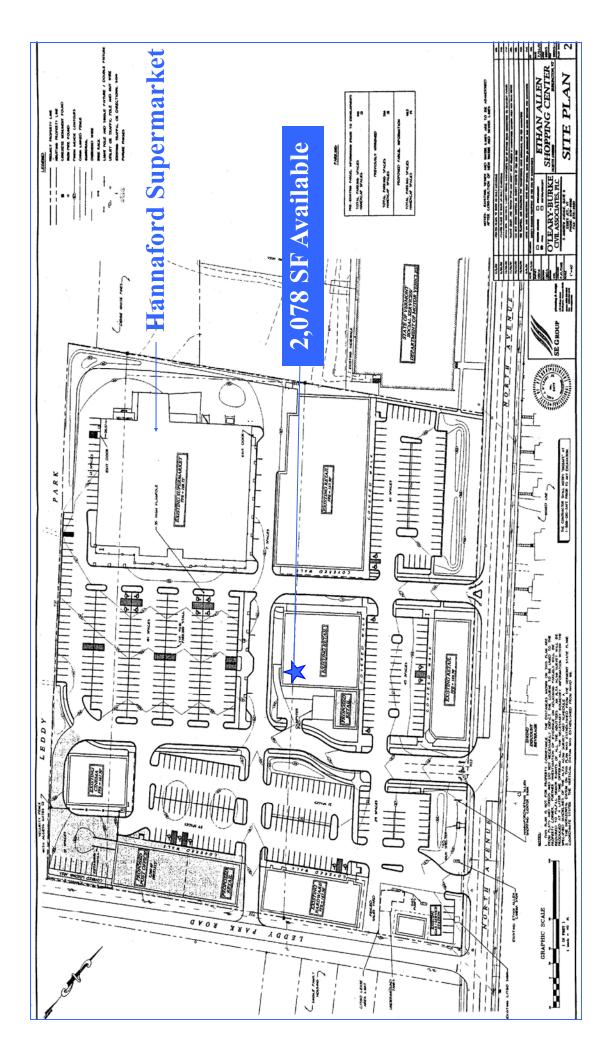

## Ethan Allen Shopping Center - North Ave

Space Available: Total GLA: Road Frontage: Zoning: Utilities:

Traffic Signal: Tenants Include:

Traffic Count:

139,500 SF Approximately 740' Commercial Municipal Water and Sewer; Burlington Electric; VT Gas Center is serviced by a traffic light Hannaford Supermarket U.S. Post Office **UPS Store** 802 BWS Ace True Value Hardware Key Bank Gadue's Dry Cleaning Burlington Telecom 2013 Average Daily Trips (ADT) 18,300 ADT VT 127 to Ethan Allen Parkway 13,400 ADT Ethan Allen Parkway to Ethan Allen Shopping Center 13,300 ADT Ethan Allen Shopping Center to Shore Road

2,078 SF

Ethan Allen Shopping Center is perfectly situated on North Avenue, the main traffic artery in the northern part of Burlington. This is the only mixed use command shopping center serving this part of the city.