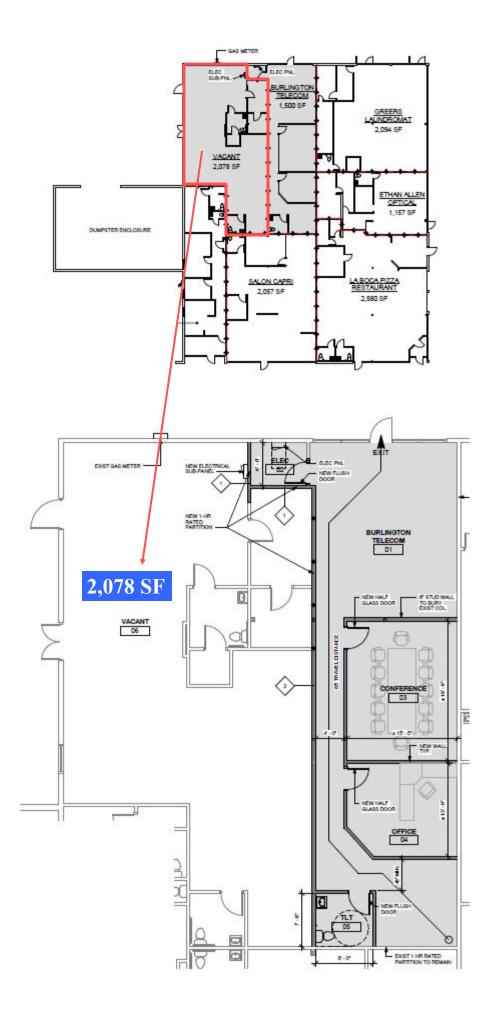

## EXCLUSIVELY LISTED FOR LEASE 2,078 SF COMMERCIAL SPACE

2,078 SF

Ethan Allen Shopping Center is perfectly situated on North Avenue, the main traffic artery in the northern part of Burlington. This is the only mixed use command shopping center serving this part of the city.