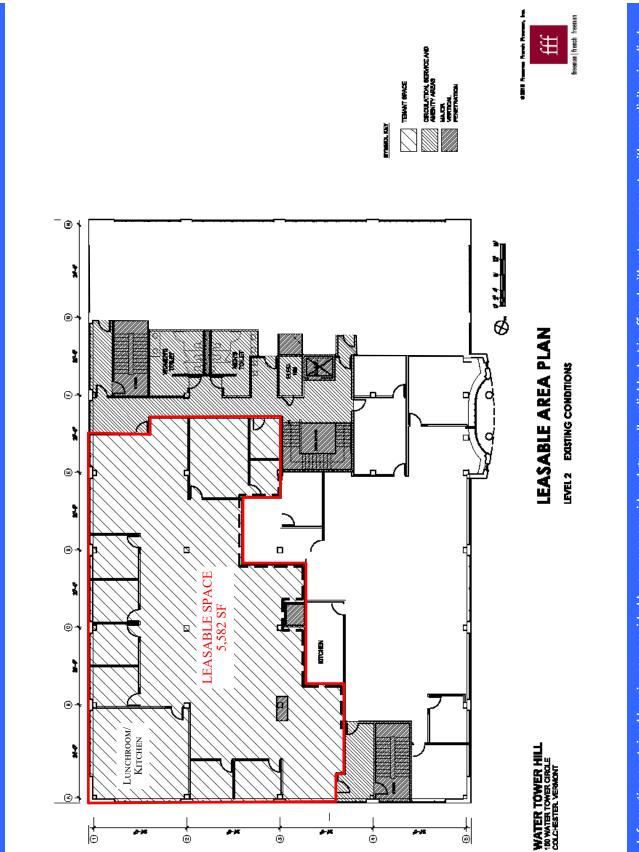

## 150 Water Tower Circle, Colchester, VT

AVAILABLE SPACE: 2nd Floor: 5,882 net rentable SF

DESCRIPTION: Open office layout, lunchroom/kitchen area, 6-private perimeter offices, and a conference room.

LEASE PRICE: \$12.00 psf NNN (\$8.77 includes utilities)