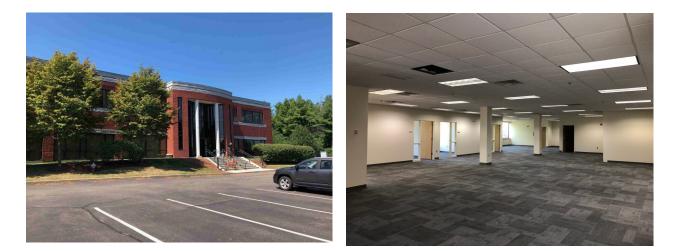

## **OFFICE SPACE FOR LEASE**

## 150 Water Tower Circle, Colchester, VT

AVAILABLE SPACE: 2nd Floor: 5,882 net rentable SF

DESCRIPTION: Open office layout, lunchroom/kitchen area, 6-private perimeter offices, and a conference room.

LEASE PRICE: \$12.00 psf NNN (\$8.77 includes utilities)