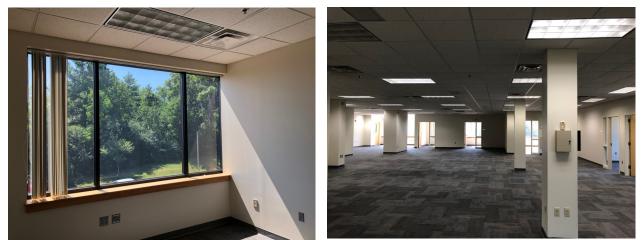

## 150 Water Tower Circle, Colchester, VT

AVAILABLE SPACE: 2nd Floor: 5,882 net rentable SF

DESCRIPTION: Open office layout, lunchroom/kitchen area, 6-private perimeter offices, and a conference room.

LEASE PRICE: \$12.00 psf NNN (\$8.77 includes utilities)