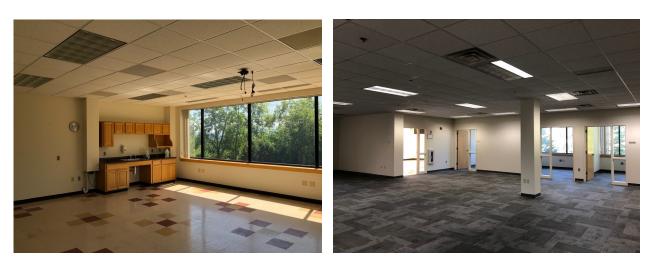

## 150 Water Tower Circle, Colchester, VT

AVAILABLE SPACE: 2nd Floor: 5,882 net rentable SF

DESCRIPTION: Open office layout, lunchroom/kitchen area, 6-private perimeter offices, and a conference room.

LEASE PRICE: \$12.00 psf NNN (\$8.77 includes utilities)