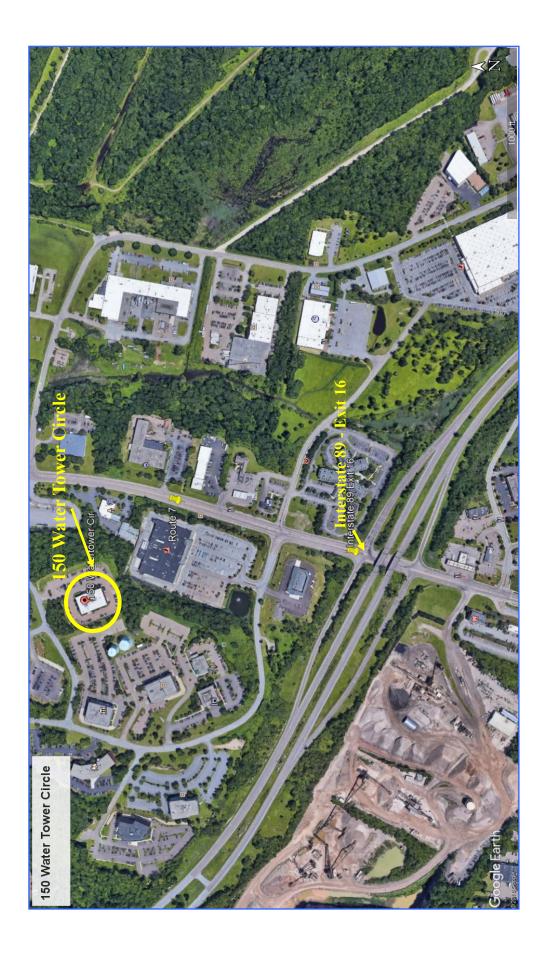

## 150 Water Tower Circle, Colchester, VT

AVAILABLE SPACE: 2nd Floor: 5,882 net rentable SF

DESCRIPTION: Open office layout, lunchroom/kitchen area, 6-private perimeter offices, and a conference room.

LEASE PRICE: \$12.00 psf NNN (\$8.77 includes utilities)