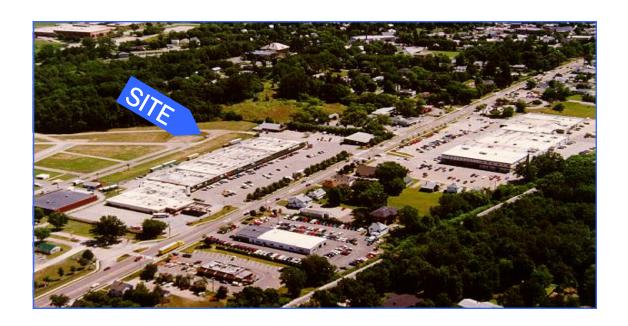

Traffic Count: 2015 Average Daily Trips (ADT)

11,500 ADT West Street to Shopping Ctr. 15,800 ADT Shopping Ctr. to S. Summit St.

Essex Junction Shopping Center is perfectly situated on Rt.15, a main traffic artery. Visibility, ingress/egress, and parking are excellent. The Center is less than .5 miles from the "Five Corners" in