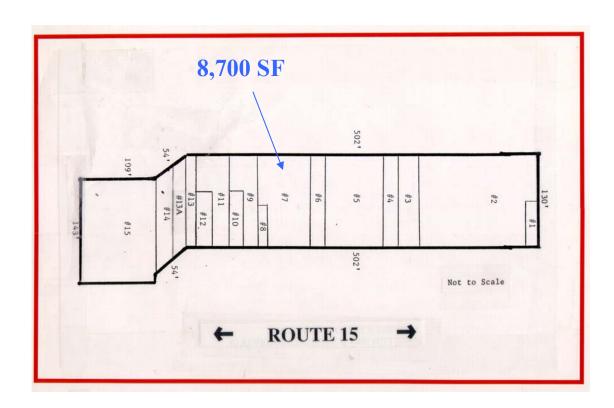

## **Essex Junction Shopping Center - Route 15**

Total GLA: 92,000 SF

Road Frontage: Approximately 930'

Space Available: 8,700 SF

Rate: \$11.00 /SF NNN (\$2.75/SF)

Zoning: Commercial

**Utilities:** Municipal Water and Sewer;