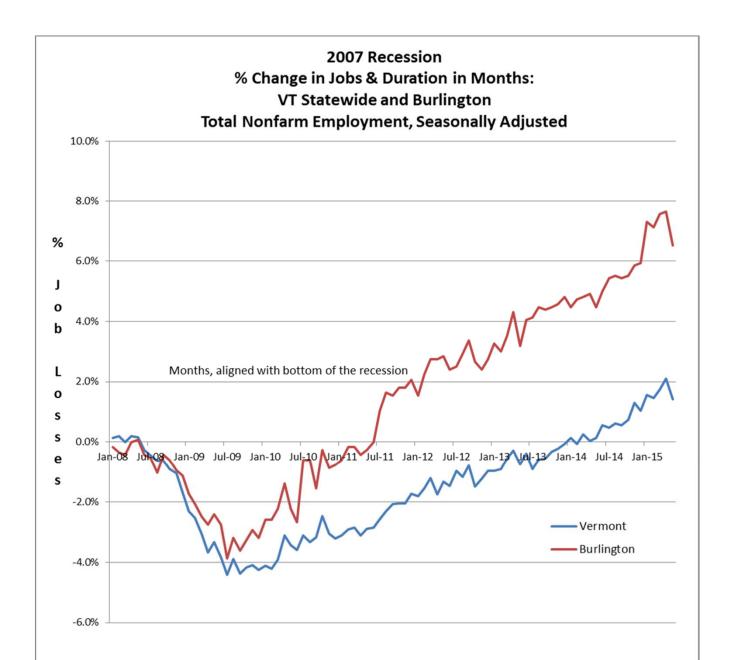

## **Current Status**

- Total employment above pre-recessionary levels with regional variations
- Metro driven recovery
- Low levels of unemployment
  - Vermont currently 8<sup>th</sup> lowest
  - Burlington NECTA currently 36<sup>th</sup> lowest (out of 387)
- Looking for the next big thing...