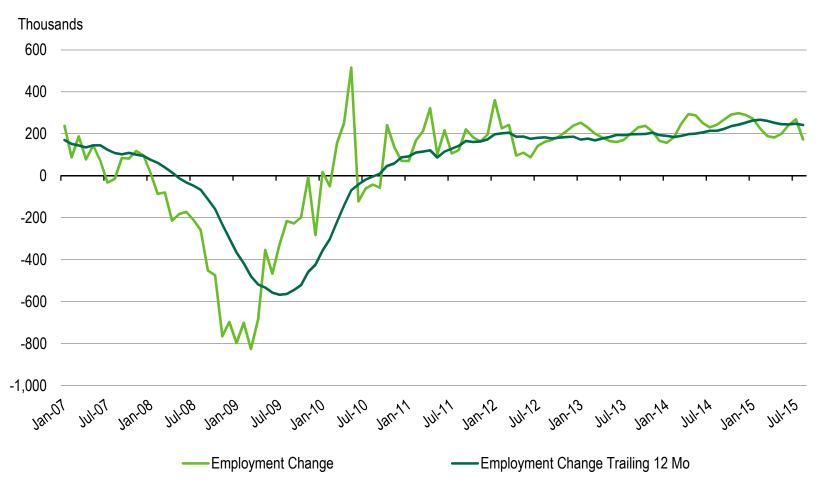

#### JOB GROWTH STEADY IN SECOND QUARTER

#### Employment monthly growth and average

Sources: BLS and CBRE Econometric Advisors.