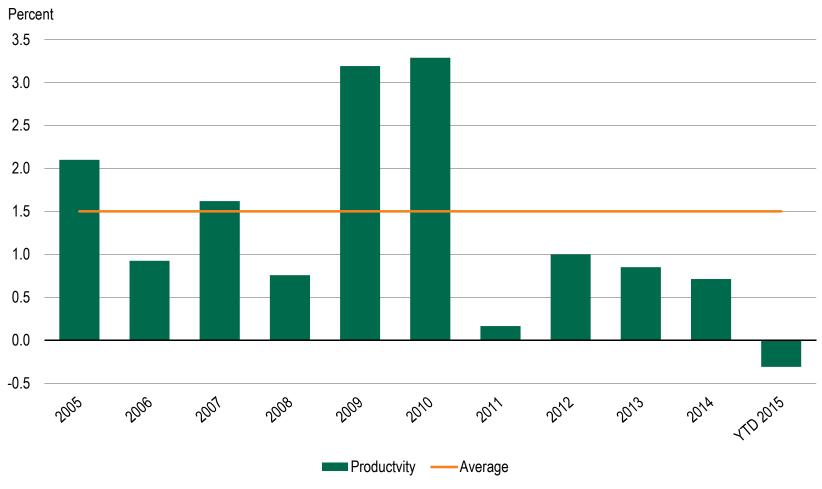

### U.S. PRODUCTIVITY

### Productivity growth – compounded annual rate of change

Source: Moody's Analytics.