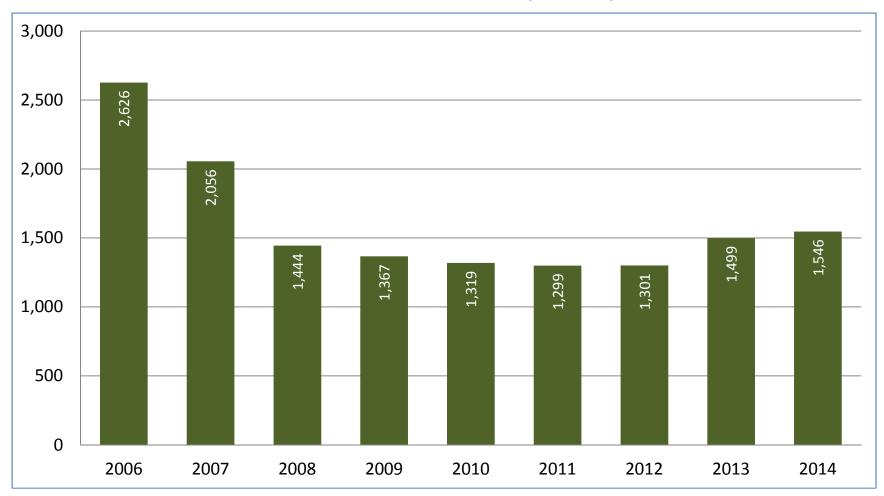

## Statewide Housing Permits, 2006 – 2014

(# of Permitted Units; Permits may not equal Starts)