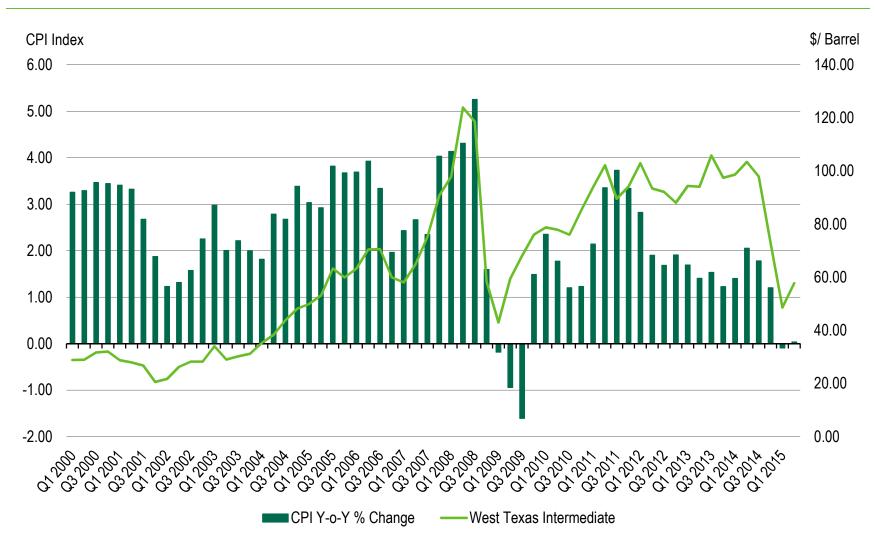

### **CPI VS OIL**

Sources: Moody's Analytics: U.S. Bureau of Labor Statistics; U.S. Energy Information Administration

\* CPI All Items includes both goods and services.