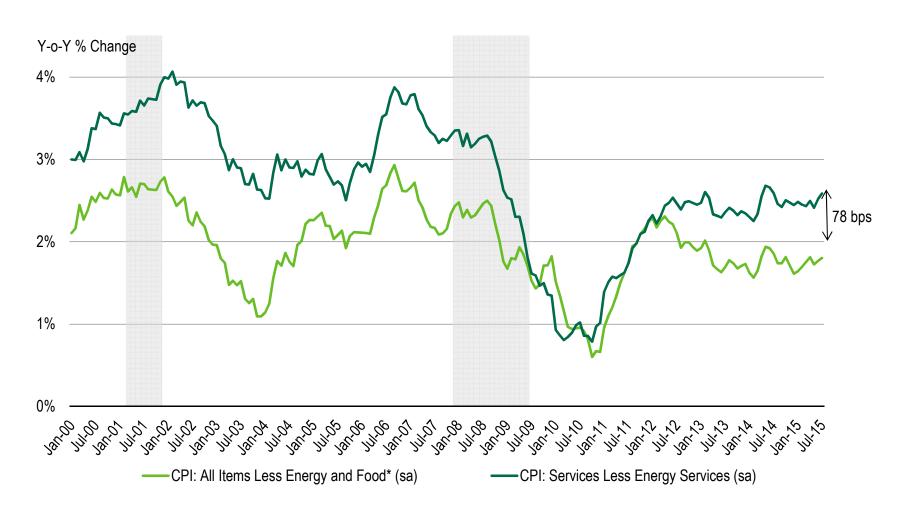

# GETTING TO THE CORE OF GOODS AND SERVICES PRICES

Sources: St. Louis Federal Reserve Bank and Moody's Analytics, September, 2015.

\* CPI All Items includes both goods and services.