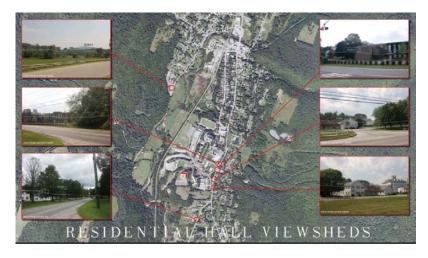

#### **NORWICH UNIVERSITY – GROWTH & SCALE**

- Oldest private military school in the U.S. (1819)
- Undergrad enrollment 2,600

2015