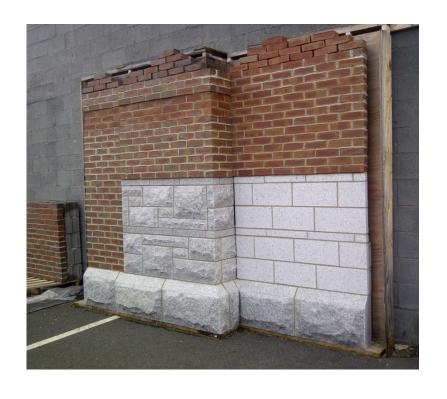

#### **COMPLEXITY AND SIZE ARE MANAGEABLE**

- Project delivery methods
- Existing site conditions
- Construction types
- Permitting

#### **INTEGRATION INFORMS DESIGN**

Constructability analysis helps to determine optimal design