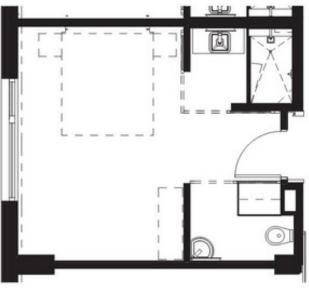

## VERMONT DEVELOPMENT CONFERENCE

www.hotelvermontdesign.squarespace.com

| HOTEL<br>VERMONT |  |
|------------------|--|

OWNER: HOTEL VERMONT

CHUCK DESLAURIERS

JAY CANNING

JACK WALLACE - PROJECT MANAGER

OPERATOR: WESTPORT HOSPITALITY

ARCHITECT: SMITH BUCKLEY ARCHITECTS

PRINCIPAL-IN-CHARGE: ISRAEL D. SMITH, AIA

TEAM: CLEARY O. BUCKLEY, RA; LOUIS D. KRAFT; REBECCA LEET, AIA, CSI (SPECIFIER)

DIGITAL RENDERINGS: LINCOLN BROWN ILLUSTRATION

INTERIOR DESIGNER: TRUEXCULLINS INTERIORS

PRINCIPAL-IN-CHARGE: KIM DEETJEN, ASID

LIGHTING CONSULTANTS:

**EXTERIOR:** J & M LIGHTING

INTERIOR: AVAILABLE LIGHT

STRUCTURAL ENGINEER: ENGINEERING VENTURES PC

MECHANICAL ENGINEER: JW DANFORTH & M/E ENGINEERING (DESIGN-BUILD)

ELECTRICAL ENGINEER: LN CONSULTING

LANDSCAPE DESIGN: LANDSHAPES

CIVIL ENGINEER: CIVIL ENGINEERING ASSOCIATES

CONSTRUCTION MANAGER: PC CONSTRUCTION

PHOTOGRAPHER: WESTPHALEN PHOTOGRAPHY