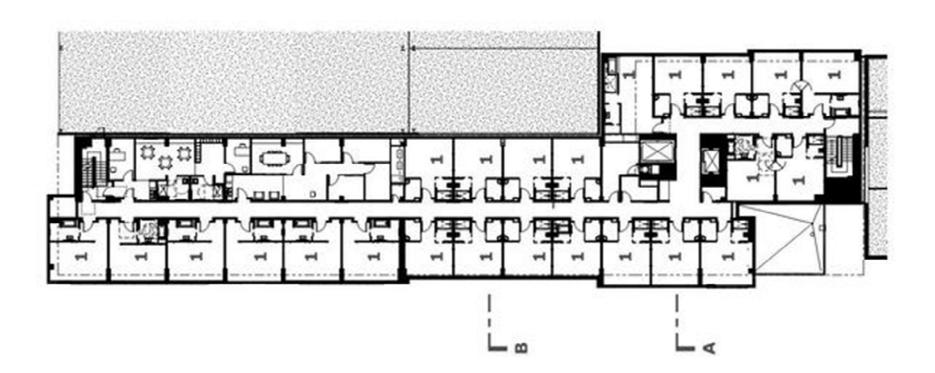

## VERMONT DEVELOPMENT CONFERENCE

www.hotelvermontdesign.squarespace.com

| HOTEL<br>VERMONT |  |
|------------------|--|

OWNER: HOTEL VERMONT

CHUCK DESLAURIERS

JAY CANNING

JACK WALLACE - PROJECT MANAGER

OPERATOR: WESTPORT HOSPITALITY

ARCHITECT: SMITH BUCKLEY ARCHITECTS

PRINCIPAL-IN-CHARGE: ISRAEL D. SMITH, AIA

TEAM: CLEARY O. BUCKLEY, RA; LOUIS D. KRAFT; REBECCA LEET, AIA, CSI (SPECIFIER)

DIGITAL RENDERINGS: LINCOLN BROWN ILLUSTRATION

INTERIOR DESIGNER: TRUEXCULLINS INTERIORS

PRINCIPAL-IN-CHARGE: KIM DEETJEN, ASID

LIGHTING CONSULTANTS:

**EXTERIOR:** J & M LIGHTING

INTERIOR: AVAILABLE LIGHT

STRUCTURAL ENGINEER: ENGINEERING VENTURES PC

MECHANICAL ENGINEER: JW DANFORTH & M/E ENGINEERING (DESIGN-BUILD)

ELECTRICAL ENGINEER: LN CONSULTING

LANDSCAPE DESIGN: LANDSHAPES

CIVIL ENGINEER: CIVIL ENGINEERING ASSOCIATES

CONSTRUCTION MANAGER: PC CONSTRUCTION

PHOTOGRAPHER: WESTPHALEN PHOTOGRAPHY