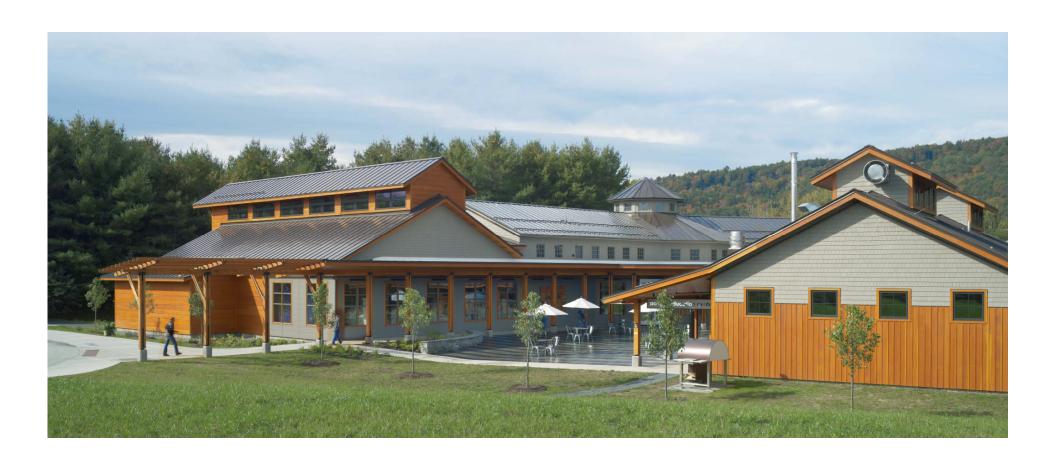

1963, brought to an end a long, complex and often tumultuous series of legislative and legal hurdles that started about 15 years earlier.

Norwich realized that it needed a bigger high school to accommodate a growing student population. The options, debated in endless town meetings, included building a brand-new school in Norwich or trying to work out an arrangement with Hartford or Hanover to get better access to their high schools.













1. BAKERY STORE SOUTH ELEVATION

2. BAKERY EDUCATION CENTER SOUTH ELEVATION



3. BAKERY STORE EAST ELEVATION





### 1. MAIN ENTRY ELEVATION

### 2. BAKERY EDUCATION CENTER ELEVATION



3. DAILY BREAD ENTRY ELEVATION





























August 2011













August 2011













September 2011





















































# SUCCESSFUL PROJECTS FROM AROUND THE STATE

white + burke

# VERMONT DEVELOPMENT CONFERENCE