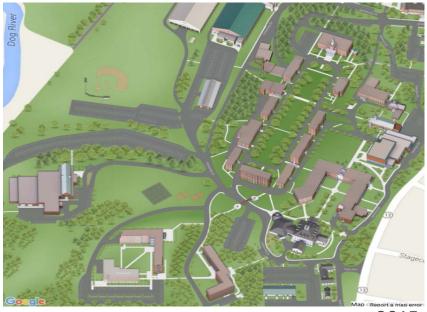

#### **NORWICH UNIVERSITY – GROWTH & SCALE**

- Oldest private military school in the U.S. (1819)
- Undergrad enrollment 2,600

2015