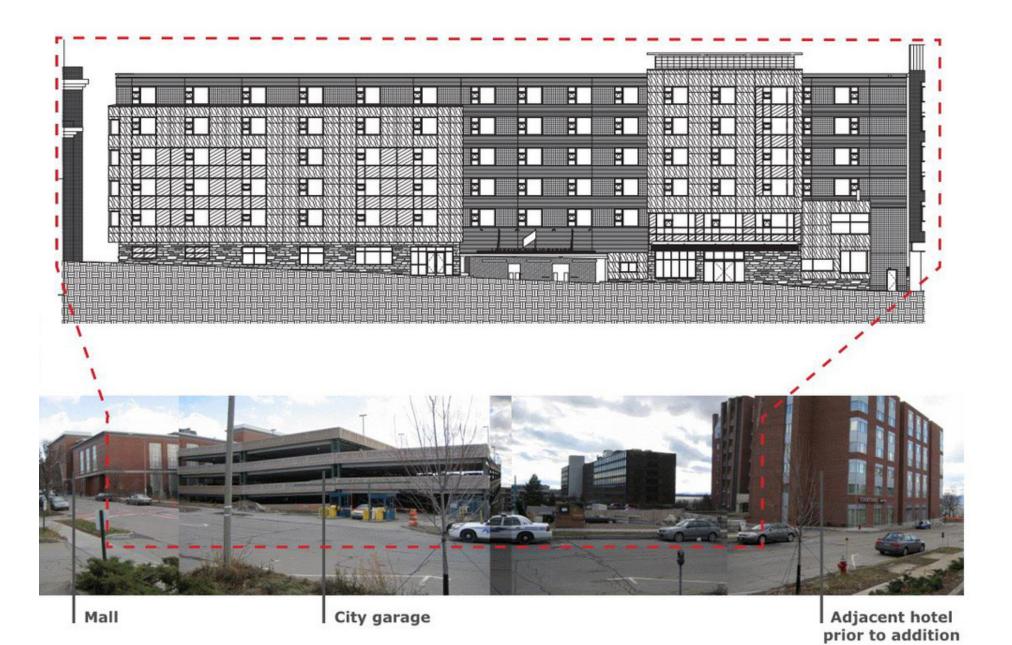

## VERMONT DEVELOPMENT CONFERENCE

www.hotelvermontdesign.squarespace.com

| HOTEL<br>VERMONT |  |
|------------------|--|

OWNER: HOTEL VERMONT

CHUCK DESLAURIERS

JAY CANNING

JACK WALLACE - PROJECT MANAGER

OPERATOR: WESTPORT HOSPITALITY

ARCHITECT: SMITH BUCKLEY ARCHITECTS

PRINCIPAL-IN-CHARGE: ISRAEL D. SMITH, AIA

TEAM: CLEARY O. BUCKLEY, RA; LOUIS D. KRAFT; REBECCA LEET, AIA, CSI (SPECIFIER)

DIGITAL RENDERINGS: LINCOLN BROWN ILLUSTRATION

INTERIOR DESIGNER: TRUEXCULLINS INTERIORS

PRINCIPAL-IN-CHARGE: KIM DEETJEN, ASID

LIGHTING CONSULTANTS:

**EXTERIOR:** J & M LIGHTING

INTERIOR: AVAILABLE LIGHT

STRUCTURAL ENGINEER: ENGINEERING VENTURES PC

MECHANICAL ENGINEER: JW DANFORTH & M/E ENGINEERING (DESIGN-BUILD)

ELECTRICAL ENGINEER: LN CONSULTING

LANDSCAPE DESIGN: LANDSHAPES

CIVIL ENGINEER: CIVIL ENGINEERING ASSOCIATES

CONSTRUCTION MANAGER: PC CONSTRUCTION

PHOTOGRAPHER: WESTPHALEN PHOTOGRAPHY