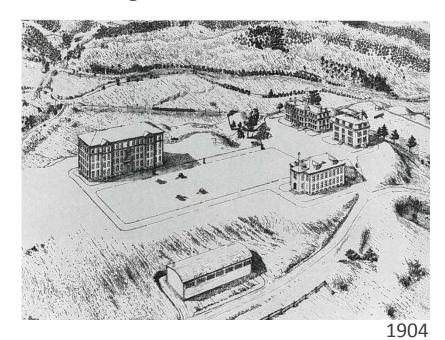

#### **NORWICH UNIVERSITY – GROWTH & SCALE**

- Oldest private military school in the U.S. (1819)
- Undergrad enrollment 2,600

2015