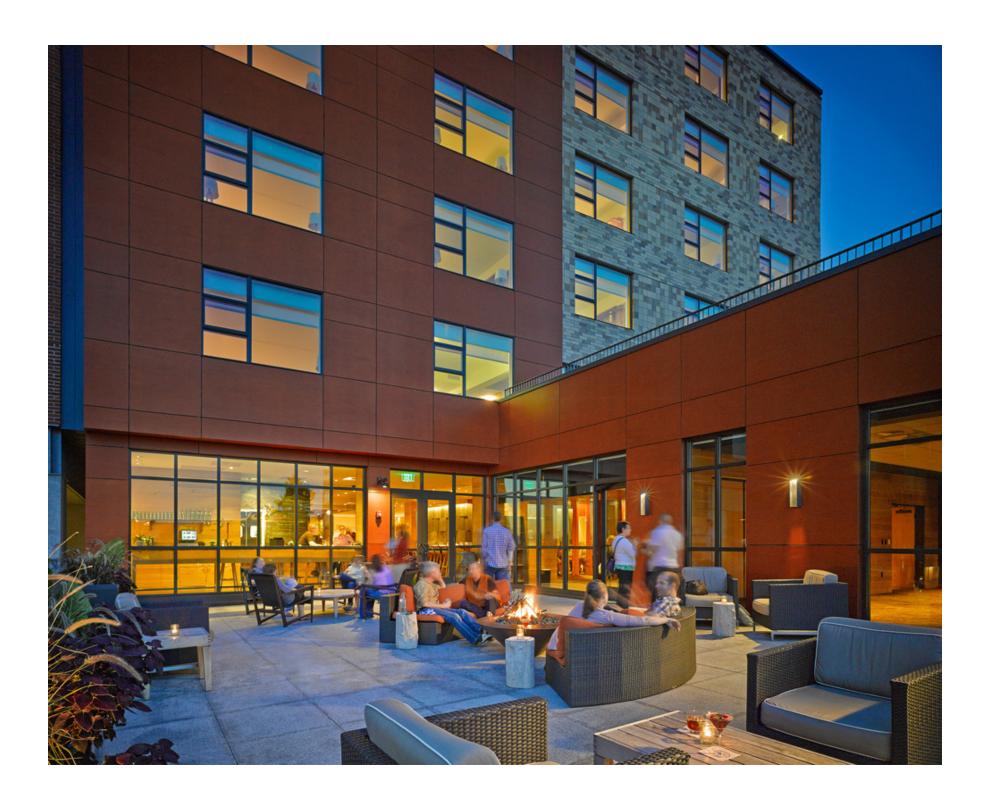

## VERMONT DEVELOPMENT CONFERENCE

www.hotelvermontdesign.squarespace.com

| HOTEL<br>VERMONT |  |
|------------------|--|

OWNER: HOTEL VERMONT

CHUCK DESLAURIERS

JAY CANNING

JACK WALLACE - PROJECT MANAGER

OPERATOR: WESTPORT HOSPITALITY

ARCHITECT: SMITH BUCKLEY ARCHITECTS

PRINCIPAL-IN-CHARGE: ISRAEL D. SMITH, AIA

TEAM: CLEARY O. BUCKLEY, RA; LOUIS D. KRAFT; REBECCA LEET, AIA, CSI (SPECIFIER)

DIGITAL RENDERINGS: LINCOLN BROWN ILLUSTRATION

INTERIOR DESIGNER: TRUEXCULLINS INTERIORS

PRINCIPAL-IN-CHARGE: KIM DEETJEN, ASID

LIGHTING CONSULTANTS:

**EXTERIOR:** J & M LIGHTING

INTERIOR: AVAILABLE LIGHT

STRUCTURAL ENGINEER: ENGINEERING VENTURES PC

MECHANICAL ENGINEER: JW DANFORTH & M/E ENGINEERING (DESIGN-BUILD)

ELECTRICAL ENGINEER: LN CONSULTING

LANDSCAPE DESIGN: LANDSHAPES

CIVIL ENGINEER: CIVIL ENGINEERING ASSOCIATES

CONSTRUCTION MANAGER: PC CONSTRUCTION

PHOTOGRAPHER: WESTPHALEN PHOTOGRAPHY