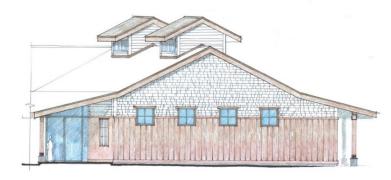

t Kennedy signed before his assassination on Nov. 22, 1963, created the Dresden Interstate School District, which serves students from Hanover and Norwich and which many believe was the first interstate school district in the country — or at least the first to be approved by Congress.

Kennedy's signing of the bill, which took place in mid-November 1963, brought to an end a long, complex and often tumultuous series of legislative and legal hurdles that started about 15 years earlier.

Norwich realized that it needed a bigger high school to accommodate a growing student population. The options, debated in endless town meetings, included building a brand-new school in Norwich or trying to work out an arrangement with Hartford or Hanover to get better access to their high schools.













1. BAKERY STORE SOUTH ELEVATION

2. BAKERY EDUCATION CENTER SOUTH ELEVATION



3. BAKERY STORE EAST ELEVATION





### 1. MAIN ENTRY ELEVATION

### 2. BAKERY EDUCATION CENTER ELEVATION



3. DAILY BREAD ENTRY ELEVATION





























August 2011













August 2011













September 2011





















































# SUCCESSFUL PROJECTS FROM AROUND THE STATE

white + burke

# VERMONT DEVELOPMENT CONFERENCE