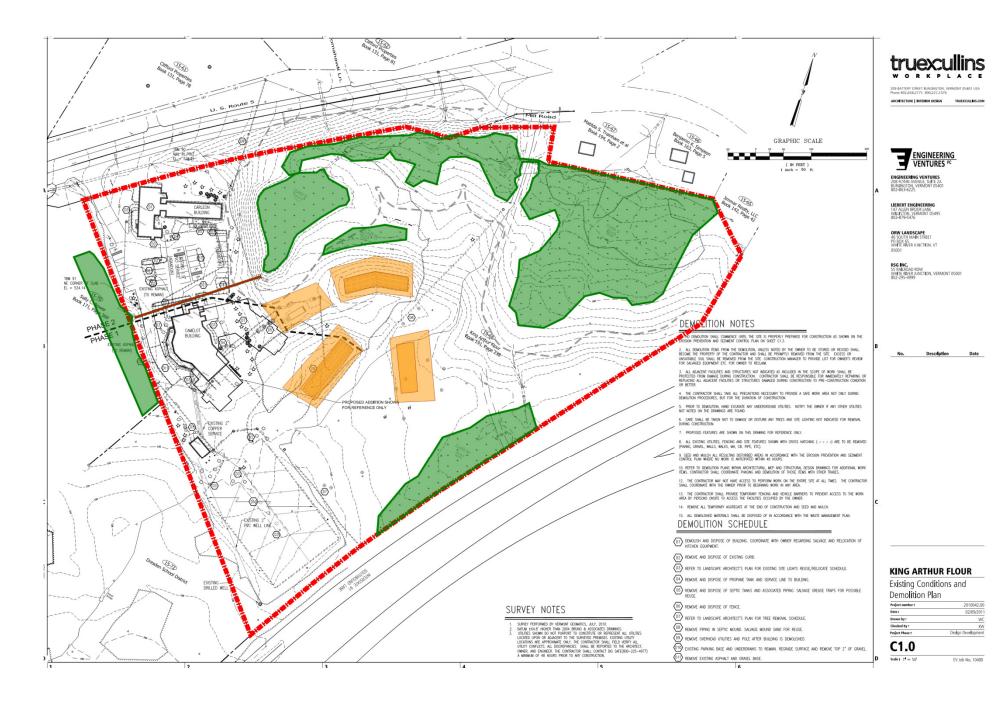

1. BAKERY STORE SOUTH ELEVATION

2. BAKERY EDUCATION CENTER SOUTH ELEVATION

3. BAKERY STORE EAST ELEVATION

### 1. MAIN ENTRY ELEVATION

### 2. BAKERY EDUCATION CENTER ELEVATION

3. DAILY BREAD ENTRY ELEVATION

August 2011

August 2011

September 2011