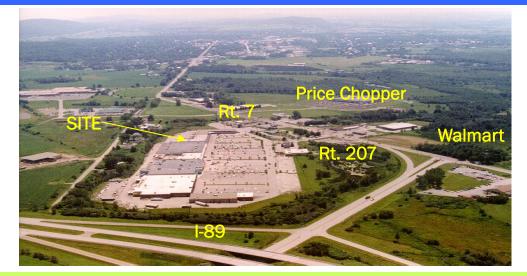

## Interstate 89/Exit 20/Route 7 Regional Shopping Center

| Space Available:                                                                                                                                                                                     | 2,200 SF                                                                                                                 |                           |             |
|------------------------------------------------------------------------------------------------------------------------------------------------------------------------------------------------------|--------------------------------------------------------------------------------------------------------------------------|---------------------------|-------------|
| Zoning:                                                                                                                                                                                              | Commercial                                                                                                               |                           | Locator Map |
| Traffic Signal:                                                                                                                                                                                      | Center is serviced by a traffic light                                                                                    |                           |             |
| Anchor Tenants:                                                                                                                                                                                      | Hannaford<br>T. J. Maxx                                                                                                  | Jo-Ann Fabrics<br>Peebles |             |
| Traffic Count:                                                                                                                                                                                       | 16,300 - 2012 (Route Log) AADT's                                                                                         |                           |             |
| Center Description:                                                                                                                                                                                  | At 231,000 SF of gross leasable<br>area, Highgate Commons is the<br>largest strip shopping center in northern<br>Vermont |                           |             |
| Highgate Commons is perfectly situated at the intersection of<br>Routes 7, 207 and I-89. Visibility and ingress/egress are<br>excellent. This regional strip center is the biggest shopping plaza in |                                                                                                                          |                           |             |

excellent. This regional strip center is the biggest shopping plaza in northern Vermont, New Walmart located across Route 7.

white + burke

www.whiteandburke.com

Exclusively offered by WHITE + BURKE Real Estate Investment Advisors, Inc. For more information call TIM BURKE at (802) 862-1225 x 14 40 College Street, Suite 100, PO Box 1007, Burlington, VT 05402-1007 Fax: (802)862-3601