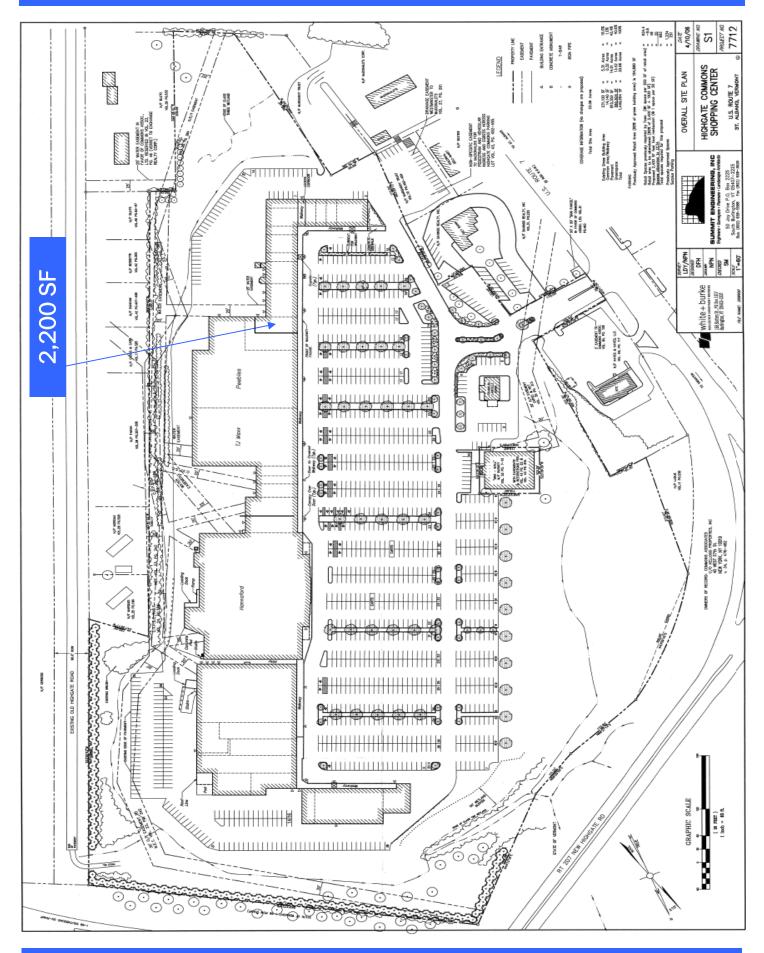

## Interstate 89/Exit 20/Route 7 Regional Shopping Center

| Space Available:                                                                                                                                                                                     | 2,200 SF                                                                                                                 |                           |             |
|------------------------------------------------------------------------------------------------------------------------------------------------------------------------------------------------------|--------------------------------------------------------------------------------------------------------------------------|---------------------------|-------------|
| Zoning:                                                                                                                                                                                              | Commercial                                                                                                               |                           | Locator Map |
| Traffic Signal:                                                                                                                                                                                      | Center is serviced by a traffic light                                                                                    |                           |             |
| Anchor Tenants:                                                                                                                                                                                      | Hannaford<br>T. J. Maxx                                                                                                  | Jo-Ann Fabrics<br>Peebles |             |
| Traffic Count:                                                                                                                                                                                       | 16,300 - 2012 (Route Log) AADT's                                                                                         |                           |             |
| Center Description:                                                                                                                                                                                  | At 231,000 SF of gross leasable<br>area, Highgate Commons is the<br>largest strip shopping center in northern<br>Vermont |                           |             |
| Highgate Commons is perfectly situated at the intersection of<br>Routes 7, 207 and I-89. Visibility and ingress/egress are<br>excellent. This regional strip center is the biggest shopping plaza in |                                                                                                                          |                           |             |

excellent. This regional strip center is the biggest shopping plaza in northern Vermont, New Walmart located across Route 7.

white + burke

www.whiteandburke.com

Exclusively offered by WHITE + BURKE Real Estate Investment Advisors, Inc. For more information call TIM BURKE at (802) 862-1225 x 14 40 College Street, Suite 100, PO Box 1007, Burlington, VT 05402-1007 Fax: (802)862-3601