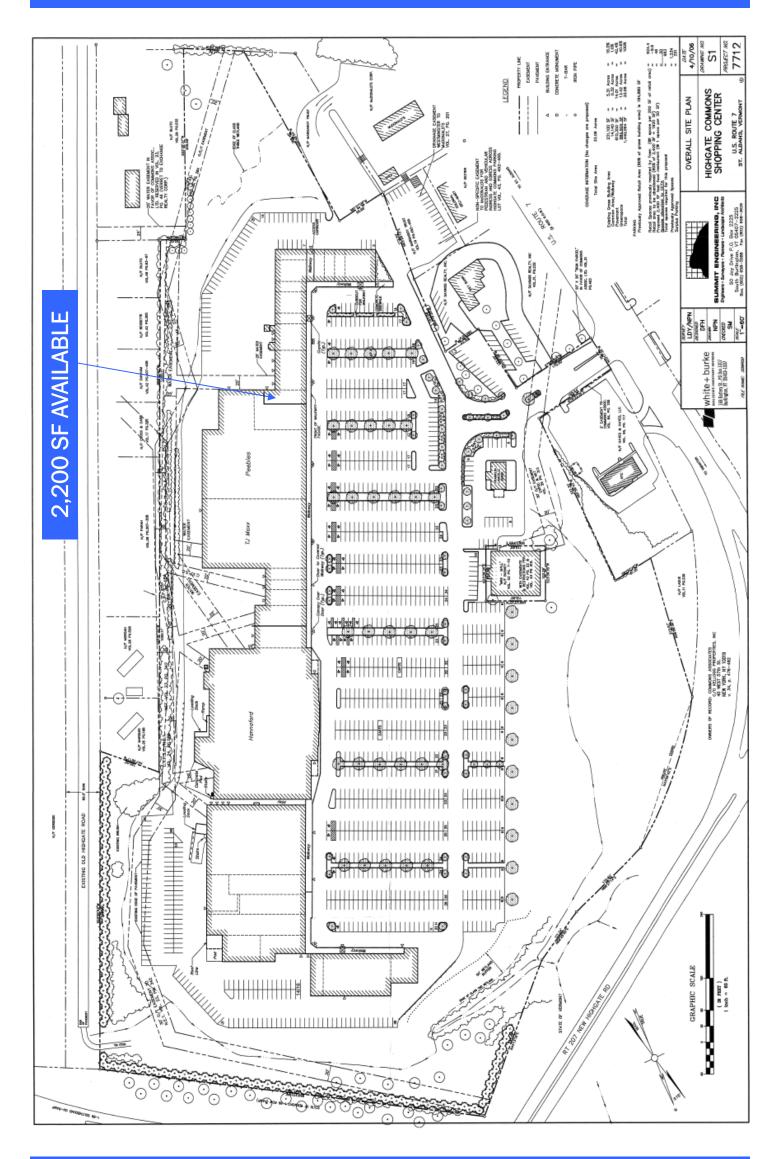

## Interstate 89/Exit 20/Route 7 Regional Shopping Center

Space Available: 2,200 SF Zoning: Commercial

Traffic Signal: Center is serviced by a traffic light

Anchor Tenants: Hannaford

Staples T. J. Maxx

Other Tenants: Hallmark

Radio Shack Pizza Hut

Yankee One Dollar

Peebles

Fabric Center of America (Jo-Ann's)

Rent-A-Center Olympia Sports

Traffic Count: 16,300 - 2008 (Route Log) AADT's

**Center Description:** At 218,200 SF of gross leasable

area, Highgate Commons is the

largest strip shopping center in northern

Vermont

Highgate Commons is perfectly situated at the intersection of Routes 7, 207 and I-89. Visibility and ingress/egress are excellent. This regional strip center is the biggest shopping plaza in northern Vermont. Walmart located across Route 7.