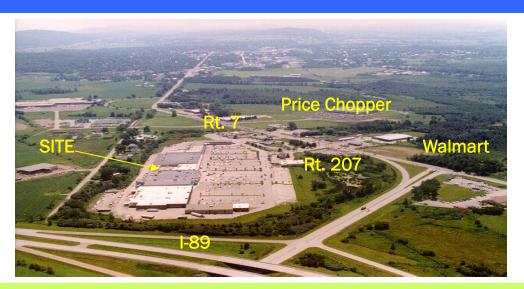

## Interstate 89/Exit 20/Route 7 Regional Shopping Center

Space Available: 2,200 SF Zoning: Commercial

Traffic Signal: Center is serviced by a traffic light

Anchor Tenants: Hannaford

Staples T. J. Maxx

Other Tenants: Hallmark

area, Highgate Commons is the

largest strip shopping center in northern

Vermont

Highgate Commons is perfectly situated at the intersection of Routes 7, 207 and I-89. Visibility and ingress/egress are excellent. This regional strip center is the biggest shopping plaza in northern Vermont. Walmart located across Route 7.